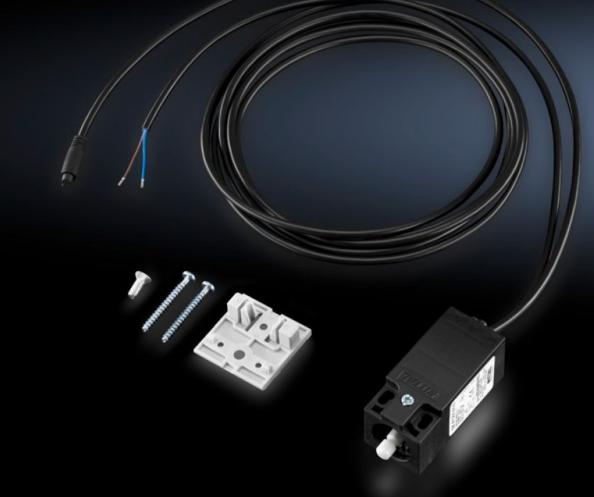

## SZ 4315.810 - Connection accessories for LED compact system light

With LED connection cable or with LED connection cable

## Features

| Model No.             | SZ 4315.810                                                          |
|-----------------------|----------------------------------------------------------------------|
| Design                | Door operated switch with LED connection cable (open end/cable bush) |
| Length                | 3,000 mm                                                             |
| To fit Model No.      | 4140.810                                                             |
|                       | 4140.820                                                             |
|                       | 4140.830                                                             |
|                       | 4140.840                                                             |
| Dimensions            | Length: 3,000 mm                                                     |
| Packs of              | 1 pc(s).                                                             |
| Net weight            | 0.19                                                                 |
| Gross weight          | 0.201                                                                |
| Customs tariff number | 85365080                                                             |
| EAN                   | 4028177630161                                                        |
| E-Number Sweden       | E4302512                                                             |
| ETIM 9                | EC001576                                                             |
| ETIM 8                | EC001576                                                             |
| ECLASS 8.0            | 27060402                                                             |