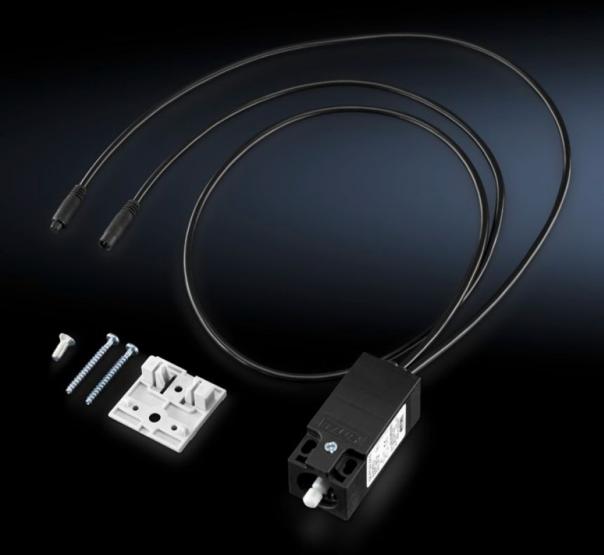

## SZ 4315.820 - Connection accessories for LED compact system light

With LED connection cable or with LED connection cable

## **Features**

| SZ 4315.820                                         |
|-----------------------------------------------------|
| Door operated switch with LED interconnecting cable |
| 1,000 mm                                            |
| 4140.810                                            |
| 4140.820                                            |
| 4140.830                                            |
| 4140.840                                            |
| Length: 1,000 mm                                    |
| 1 pc(s).                                            |
| 0.125                                               |
| 0.171                                               |
| 85365080                                            |
| 4028177630178                                       |
| E4302511                                            |
| EC001576                                            |
| EC001576                                            |
| 27060402                                            |
|                                                     |