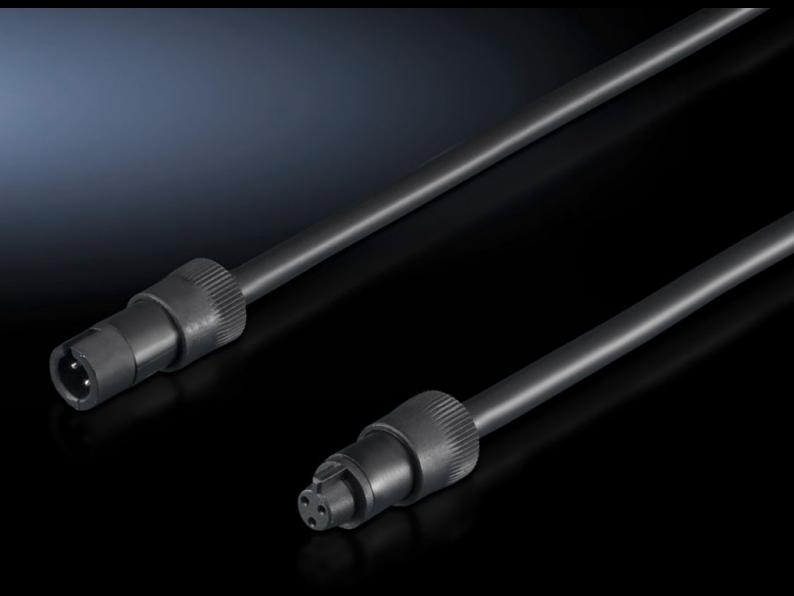

## SZ 4315.850 - Connection accessories for LED compact system light

With LED connection cable or with LED connection cable

## **Features**

| SZ 4315.850                                  |
|----------------------------------------------|
| LED interconnecting cable for through-wiring |
| 3,000 mm                                     |
| 4140.810                                     |
| 4140.820                                     |
| 4140.830                                     |
| 4140.840                                     |
| Length: 3,000 mm                             |
| 1 pc(s).                                     |
| 0.112                                        |
| 0.126                                        |
| 85444290                                     |
| 4028177630529                                |
| E4302516                                     |
| EC001576                                     |
| EC001576                                     |
| 27060402                                     |
|                                              |