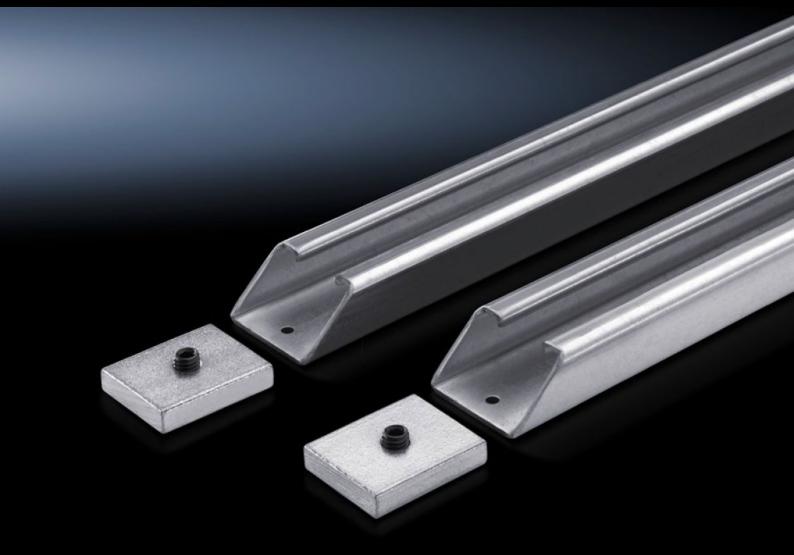

## VX 4333.180 - Cross-brace for mounting plates for VX, TS, VX SE

Additional horizontal rigidity for vibration damping and/or retrospective stabilisation of wide mounting plates. This brace may also be used as an attachment aid for heavy components.

#### **Features**

| Model No.                     | VX 4333.180                                                                                                                                                                  |
|-------------------------------|------------------------------------------------------------------------------------------------------------------------------------------------------------------------------|
| Product description           | Additional horizontal rigidity for vibration resistance and/or stabilisation of wide mounting plates. This brace may also be used as an attachment aid for heavy components. |
| Material                      | Sheet steel                                                                                                                                                                  |
| Surface finish                | Zinc-plated                                                                                                                                                                  |
| Supply includes               | 2 sections                                                                                                                                                                   |
|                               | 4 clamping sections                                                                                                                                                          |
|                               | 4 grub screws M10 x 16 mm                                                                                                                                                    |
| Note on Model No.             | Other widths available on request.                                                                                                                                           |
| To fit                        | Enclosure type: VX                                                                                                                                                           |
|                               | TS                                                                                                                                                                           |
|                               | VX SE                                                                                                                                                                        |
|                               | Width: = 1,800 mm                                                                                                                                                            |
| Packs of                      | 2 pc(s).                                                                                                                                                                     |
| Net weight                    | 7.414                                                                                                                                                                        |
| Gross weight                  | 7.804                                                                                                                                                                        |
| PCF per pack (cradle-to-gate) | 29.7 kg CO2 eq (Cat B)                                                                                                                                                       |
|                               |                                                                                                                                                                              |