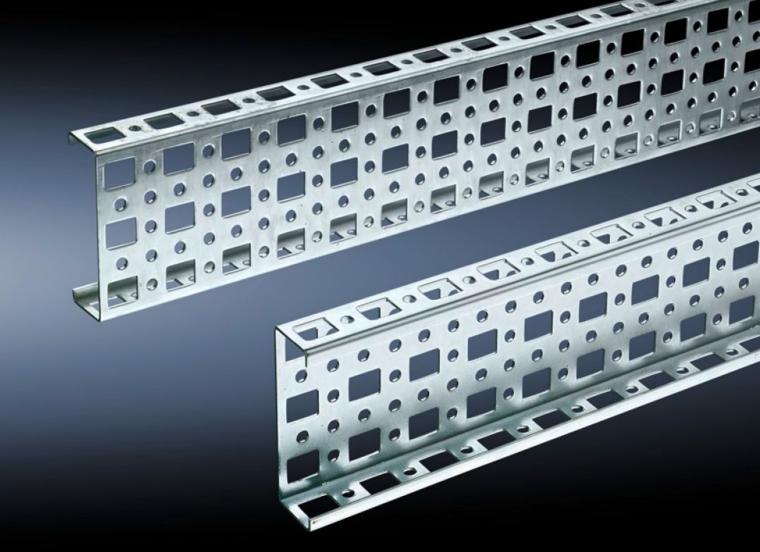

# SZ 4374.000 - PS punched section without mounting flange, 23 x 73 mm for TS, VX SE

For mounting on the horizontal and vertical enclosure sections of a TS via support bracket PS.

#### Features

| Model No.             | SZ 4374.000                                                                                                                                                                                                                     |
|-----------------------|---------------------------------------------------------------------------------------------------------------------------------------------------------------------------------------------------------------------------------|
| Material              | Sheet steel                                                                                                                                                                                                                     |
| Surface finish        | Zinc-plated                                                                                                                                                                                                                     |
| Length                | 295 mm                                                                                                                                                                                                                          |
| Installation options  | Directly to the vertical enclosure section via support brackets TS, via<br>adaptor rail for PS compatibility in conjunction with support<br>brackets PS<br>Directly on the horizontal enclosure section via support brackets PS |
| To fit                | Enclosure type: TS<br>VX SE<br>Suitable for width or height or depth: 400 mm                                                                                                                                                    |
| Packs of              | 4 pc(s).                                                                                                                                                                                                                        |
| Net weight            | 1.176                                                                                                                                                                                                                           |
| Gross weight          | 1.375                                                                                                                                                                                                                           |
| Customs tariff number | 73269098                                                                                                                                                                                                                        |
| EAN                   | 4028177099951                                                                                                                                                                                                                   |
| ETIM 9                | EC002625                                                                                                                                                                                                                        |
| ETIM 8                | EC002625                                                                                                                                                                                                                        |
|                       |                                                                                                                                                                                                                                 |