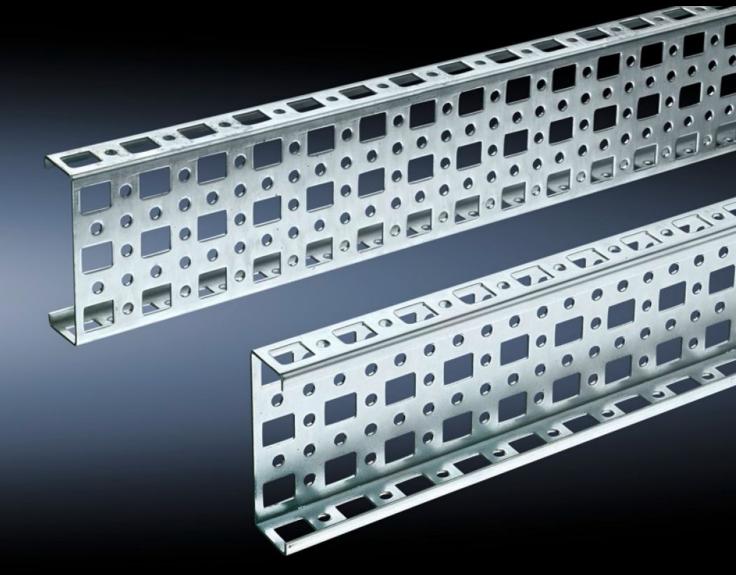

# SZ 4375.000 - PS punched section without mounting flange, 23 x 73 mm for TS, VX SE

For mounting on the horizontal and vertical enclosure sections of a TS via support bracket PS.

#### **Features**

| Model No.             | SZ 4375.000                                                                                                                                                                                                             |
|-----------------------|-------------------------------------------------------------------------------------------------------------------------------------------------------------------------------------------------------------------------|
| Material              | Sheet steel                                                                                                                                                                                                             |
| Surface finish        | Zinc-plated                                                                                                                                                                                                             |
| Length                | 395 mm                                                                                                                                                                                                                  |
| Installation options  | Directly to the vertical enclosure section via support brackets TS, via adaptor rail for PS compatibility in conjunction with support brackets PS  Directly on the horizontal enclosure section via support brackets PS |
| To fit                | Enclosure type: TS<br>VX SE<br>Suitable for width or height or depth: 500 mm                                                                                                                                            |
| Packs of              | 4 pc(s).                                                                                                                                                                                                                |
| Net weight            | 1.4                                                                                                                                                                                                                     |
| Gross weight          | 1.728                                                                                                                                                                                                                   |
| Customs tariff number | 73269098                                                                                                                                                                                                                |
| EAN                   | 4028177099975                                                                                                                                                                                                           |
| ETIM 9                | EC002625                                                                                                                                                                                                                |
| ETIM 8                | EC002625                                                                                                                                                                                                                |
|                       |                                                                                                                                                                                                                         |