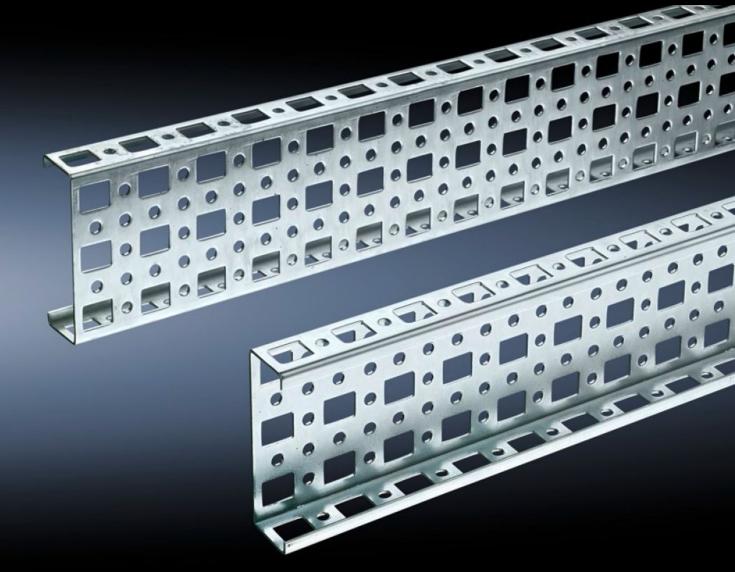

# SZ 4376.000 - PS punched section without mounting flange, 23 x 73 mm for TS, VX SE

For mounting on the horizontal and vertical enclosure sections of a TS via support bracket PS.

#### **Features**

| Model No.             | SZ 4376.000                                                                                                                                                                                                             |
|-----------------------|-------------------------------------------------------------------------------------------------------------------------------------------------------------------------------------------------------------------------|
| Material              | Sheet steel                                                                                                                                                                                                             |
| Surface finish        | Zinc-plated                                                                                                                                                                                                             |
| Length                | 495 mm                                                                                                                                                                                                                  |
| Installation options  | Directly to the vertical enclosure section via support brackets TS, via adaptor rail for PS compatibility in conjunction with support brackets PS  Directly on the horizontal enclosure section via support brackets PS |
| To fit                | Enclosure type: TS<br>VX SE<br>Suitable for width or height or depth: 600 mm                                                                                                                                            |
| Packs of              | 4 pc(s).                                                                                                                                                                                                                |
| Net weight            | 2                                                                                                                                                                                                                       |
| Gross weight          | 2.16                                                                                                                                                                                                                    |
| Customs tariff number | 73269098                                                                                                                                                                                                                |
| EAN                   | 4028177099999                                                                                                                                                                                                           |
| ETIM 9                | EC002625                                                                                                                                                                                                                |
| ETIM 8                | EC002625                                                                                                                                                                                                                |
|                       |                                                                                                                                                                                                                         |