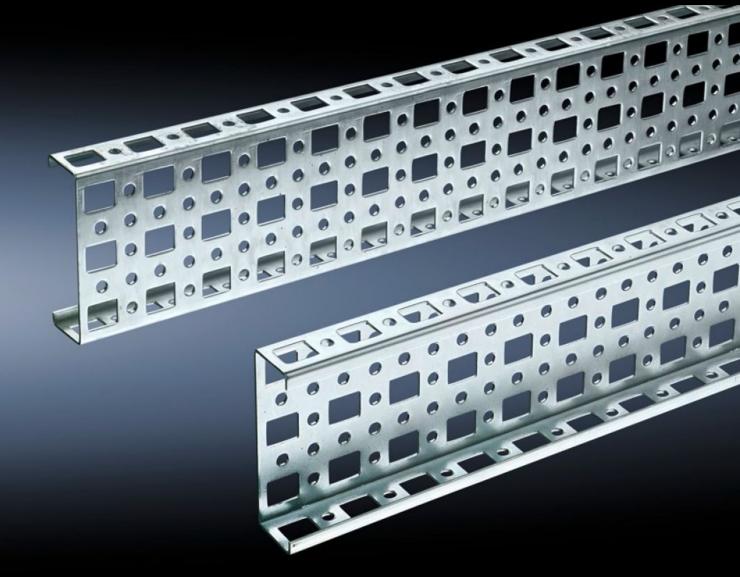

# SZ 4377.000 - PS punched section without mounting flange, 23 x 73 mm for TS, VX SE

For mounting on the horizontal and vertical enclosure sections of a TS via support bracket PS.

#### **Features**

| Model No.             | SZ 4377.000                                                                                                                                                                                                             |
|-----------------------|-------------------------------------------------------------------------------------------------------------------------------------------------------------------------------------------------------------------------|
| Material              | Sheet steel                                                                                                                                                                                                             |
| Surface finish        | Zinc-plated                                                                                                                                                                                                             |
| Length                | 695 mm                                                                                                                                                                                                                  |
| Installation options  | Directly to the vertical enclosure section via support brackets TS, via adaptor rail for PS compatibility in conjunction with support brackets PS  Directly on the horizontal enclosure section via support brackets PS |
| To fit                | Enclosure type: TS<br>VX SE<br>Suitable for width or height or depth: 800 mm                                                                                                                                            |
| Packs of              | 4 pc(s).                                                                                                                                                                                                                |
| Net weight            | 2.908                                                                                                                                                                                                                   |
| Gross weight          | 3.02                                                                                                                                                                                                                    |
| Customs tariff number | 73269098                                                                                                                                                                                                                |
| EAN                   | 4028177100015                                                                                                                                                                                                           |
| ETIM 9                | EC002625                                                                                                                                                                                                                |
| ETIM 8                | EC002625                                                                                                                                                                                                                |
|                       |                                                                                                                                                                                                                         |