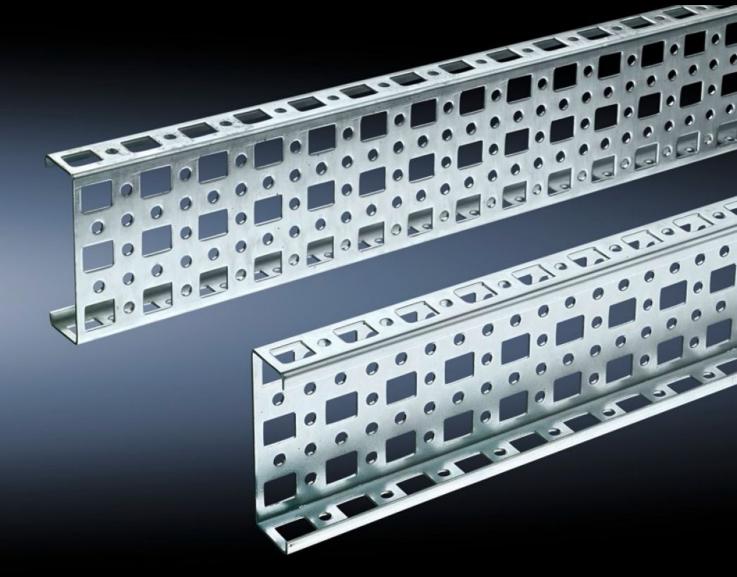

# PS punched section without mounting flange, 23 x 73 mm

State: 17/08/2025 (Source: rittal.com/sg-en)

# SZ 4378.000 - PS punched section without mounting flange, 23 x 73 mm for TS, VX SE

For mounting on the horizontal and vertical enclosure sections of a TS via support bracket PS.

#### **Features**

| Model No.             | SZ 4378.000                                                                                                                                                                                                             |
|-----------------------|-------------------------------------------------------------------------------------------------------------------------------------------------------------------------------------------------------------------------|
| Material              | Sheet steel                                                                                                                                                                                                             |
| Surface finish        | Zinc-plated                                                                                                                                                                                                             |
| Length                | 1,095 mm                                                                                                                                                                                                                |
| Installation options  | Directly to the vertical enclosure section via support brackets TS, via adaptor rail for PS compatibility in conjunction with support brackets PS  Directly on the horizontal enclosure section via support brackets PS |
| To fit                | Enclosure type: TS<br>VX SE<br>Suitable for width or height or depth: 1,200 mm                                                                                                                                          |
| Packs of              | 4 pc(s).                                                                                                                                                                                                                |
| Net weight            | 4.636                                                                                                                                                                                                                   |
| Gross weight          | 4.834                                                                                                                                                                                                                   |
| Customs tariff number | 73269098                                                                                                                                                                                                                |
| EAN                   | 4028177100039                                                                                                                                                                                                           |
| ETIM 9                | EC002625                                                                                                                                                                                                                |
| ETIM 8                | EC002625                                                                                                                                                                                                                |
|                       |                                                                                                                                                                                                                         |