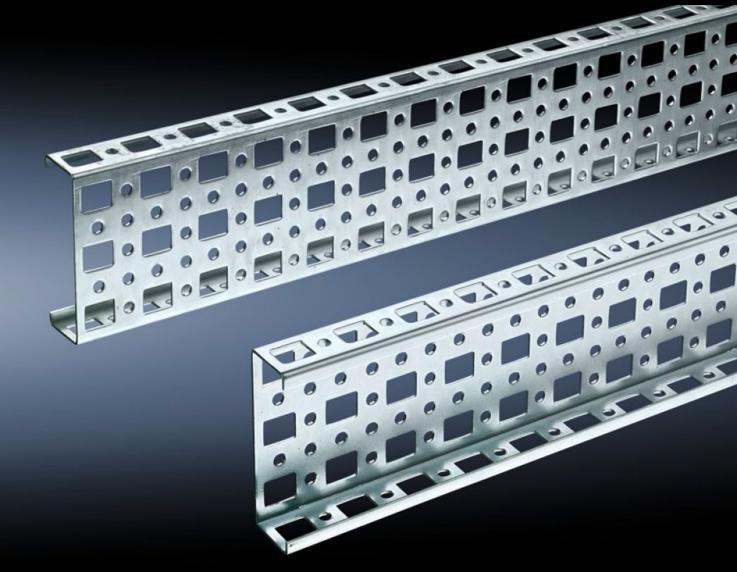

# PS punched section without mounting flange, 23 x 73 mm

State: 09/09/2025 (Source: rittal.com/sg-en)

# SZ 4379.000 - PS punched section without mounting flange, 23 x 73 mm for TS, VX SE

For mounting on the horizontal and vertical enclosure sections of a TS via support bracket PS.