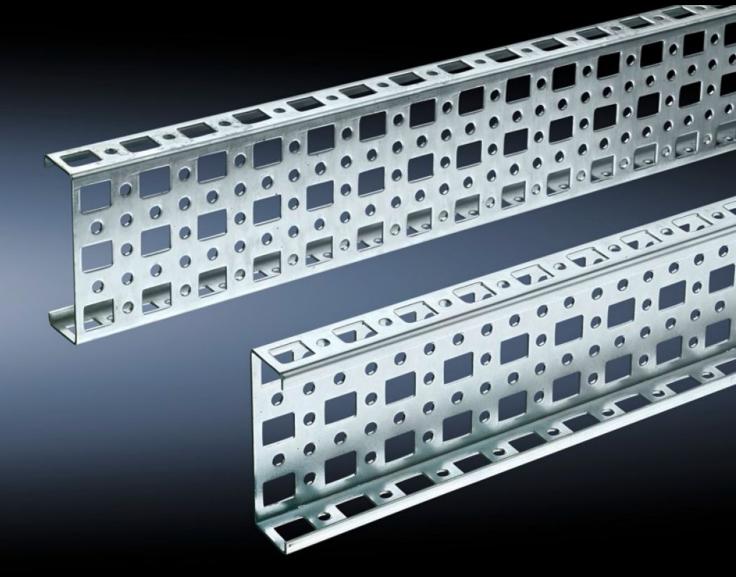

# SZ 4380.000 - PS punched section without mounting flange, 23 x 73 mm for TS, VX SE

For mounting on the horizontal and vertical enclosure sections of a TS via support bracket PS.

#### **Features**

| Model No.             | SZ 4380.000                                                                                                                                                                                                             |
|-----------------------|-------------------------------------------------------------------------------------------------------------------------------------------------------------------------------------------------------------------------|
| Material              | Sheet steel                                                                                                                                                                                                             |
| Surface finish        | Zinc-plated                                                                                                                                                                                                             |
| Length                | 1,895 mm                                                                                                                                                                                                                |
| Installation options  | Directly to the vertical enclosure section via support brackets TS, via adaptor rail for PS compatibility in conjunction with support brackets PS  Directly on the horizontal enclosure section via support brackets PS |
| To fit                | Enclosure type: TS<br>VX SE<br>Suitable for width or height or depth: 2,000 mm                                                                                                                                          |
| Packs of              | 4 pc(s).                                                                                                                                                                                                                |
| Net weight            | 7.944                                                                                                                                                                                                                   |
| Gross weight          | 8.24                                                                                                                                                                                                                    |
| Customs tariff number | 73269098                                                                                                                                                                                                                |
| EAN                   | 4028177100077                                                                                                                                                                                                           |
| ETIM 9                | EC002625                                                                                                                                                                                                                |
| ETIM 8                | EC002625                                                                                                                                                                                                                |
|                       |                                                                                                                                                                                                                         |