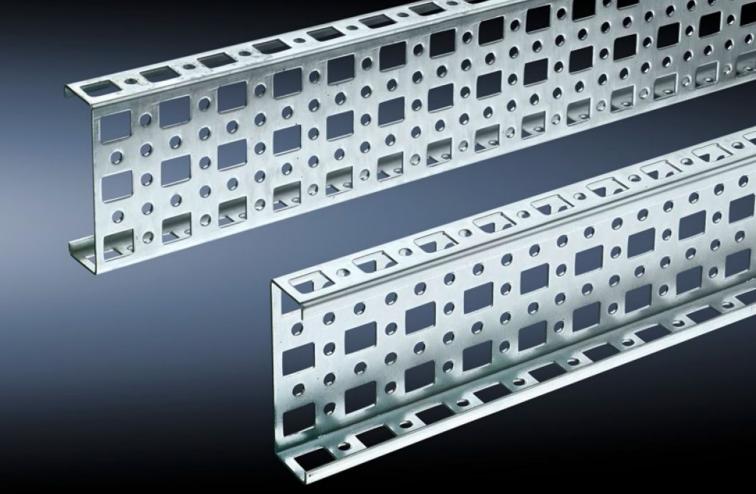

# SZ 4381.000 - PS punched section without mounting flange, 23 x 73 mm for TS, VX SE

For mounting on the horizontal and vertical enclosure sections of a TS via support bracket PS.

#### Features

| Model No.             | SZ 4381.000                                                                                                                                                                                                                     |
|-----------------------|---------------------------------------------------------------------------------------------------------------------------------------------------------------------------------------------------------------------------------|
| Material              | Sheet steel                                                                                                                                                                                                                     |
| Surface finish        | Zinc-plated                                                                                                                                                                                                                     |
| Length                | 2,095 mm                                                                                                                                                                                                                        |
| Installation options  | Directly to the vertical enclosure section via support brackets TS, via<br>adaptor rail for PS compatibility in conjunction with support<br>brackets PS<br>Directly on the horizontal enclosure section via support brackets PS |
| To fit                | Enclosure type: TS<br>VX SE<br>Suitable for width or height or depth: 2,200 mm                                                                                                                                                  |
| Packs of              | 4 pc(s).                                                                                                                                                                                                                        |
| Net weight            | 8.608                                                                                                                                                                                                                           |
| Gross weight          | 9.062                                                                                                                                                                                                                           |
| Customs tariff number | 73269098                                                                                                                                                                                                                        |
| EAN                   | 4028177100091                                                                                                                                                                                                                   |
| ETIM 9                | EC002625                                                                                                                                                                                                                        |
| ETIM 8                | EC002625                                                                                                                                                                                                                        |
|                       |                                                                                                                                                                                                                                 |