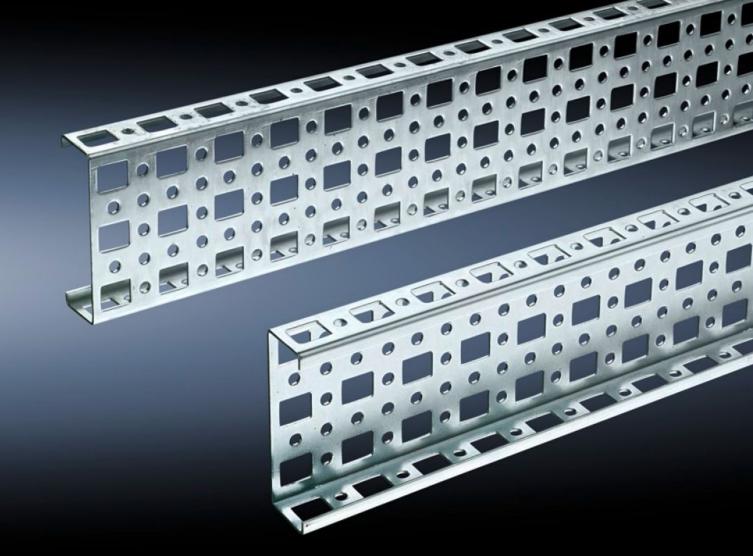

# SZ 4382.000 - PS punched section without mounting flange, 23 x 73 mm for TS, VX SE

For mounting on the horizontal and vertical enclosure sections of a TS via support bracket PS.

#### Features

| Model No.             | SZ 4382.000                                                                                                                                                                                                                     |
|-----------------------|---------------------------------------------------------------------------------------------------------------------------------------------------------------------------------------------------------------------------------|
| Material              | Sheet steel                                                                                                                                                                                                                     |
| Surface finish        | Zinc-plated                                                                                                                                                                                                                     |
| Length                | 895 mm                                                                                                                                                                                                                          |
| Installation options  | Directly to the vertical enclosure section via support brackets TS, via<br>adaptor rail for PS compatibility in conjunction with support<br>brackets PS<br>Directly on the horizontal enclosure section via support brackets PS |
| To fit                | Enclosure type: TS<br>VX SE<br>Suitable for width or height or depth: 1,000 mm                                                                                                                                                  |
| Packs of              | 4 pc(s).                                                                                                                                                                                                                        |
| Net weight            | 3.812                                                                                                                                                                                                                           |
| Gross weight          | 3.86                                                                                                                                                                                                                            |
| Customs tariff number | 73269098                                                                                                                                                                                                                        |
| EAN                   | 4028177100114                                                                                                                                                                                                                   |
| ETIM 9                | EC002625                                                                                                                                                                                                                        |
| ETIM 8                | EC002625                                                                                                                                                                                                                        |
|                       |                                                                                                                                                                                                                                 |