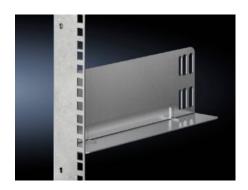

## SZ 4531.000 - Slide rail For TS adaptor section, one-sided mounting

With one-sided mounting on the 482.6 mm (19") adaptor sections.

## **Features**

| Model No.               | SZ 4531.000                                                                        |
|-------------------------|------------------------------------------------------------------------------------|
| Product description     | Mounted on the adaptor section , 482.6 mm (19").                                   |
| Material                | Sheet steel                                                                        |
| Surface finish          | Zinc-plated                                                                        |
| Supply includes         | Assembly parts                                                                     |
| Length                  | 270 mm                                                                             |
| Installation dimensions | Installation depth for components: 482.6 mm Installation width for components: 19" |
| Packs of                | 10 pc(s).                                                                          |
| Net weight              | 4.4                                                                                |
| Gross weight            | 4.595                                                                              |
| Customs tariff number   | 73269098                                                                           |
| EAN                     | 4028177102408                                                                      |
| ETIM 9                  | EC002620                                                                           |
| ETIM 8                  | EC002620                                                                           |
| ECLASS 8.0              | 27189261                                                                           |