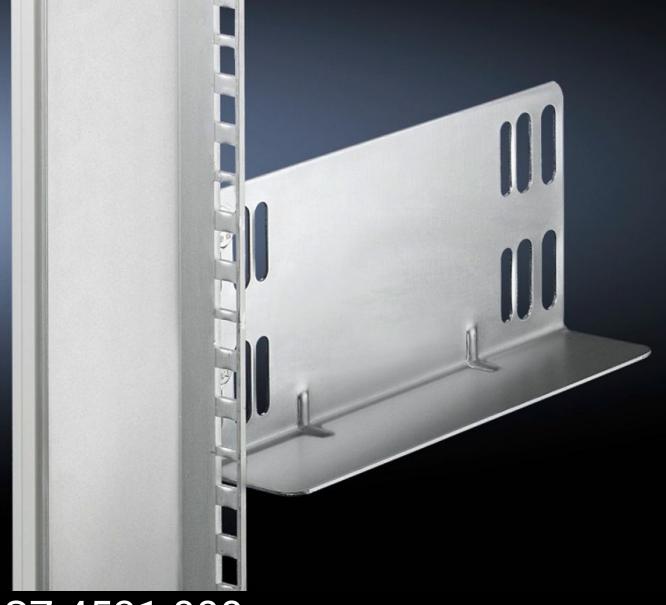

## SZ 4531.000 - Slide rail For TS adaptor section, one-sided mounting

With one-sided mounting on the 482.6 mm (19") adaptor sections.

## **Features**

| Model No.               | SZ 4531.000                                                                        |
|-------------------------|------------------------------------------------------------------------------------|
| Product description     | Mounted on the adaptor section , 482.6 mm (19").                                   |
| Material                | Sheet steel                                                                        |
| Surface finish          | Zinc-plated                                                                        |
| Supply includes         | Assembly parts                                                                     |
| Length                  | 270 mm                                                                             |
| Installation dimensions | Installation depth for components: 482.6 mm Installation width for components: 19" |
| Packs of                | 10 pc(s).                                                                          |
| Net weight              | 4.4                                                                                |
| Gross weight            | 4.595                                                                              |
| Customs tariff number   | 73269098                                                                           |
| EAN                     | 4028177102408                                                                      |
| ETIM 9                  | EC002620                                                                           |
| ETIM 8                  | EC002620                                                                           |
| ECLASS 8.0              | 27189261                                                                           |