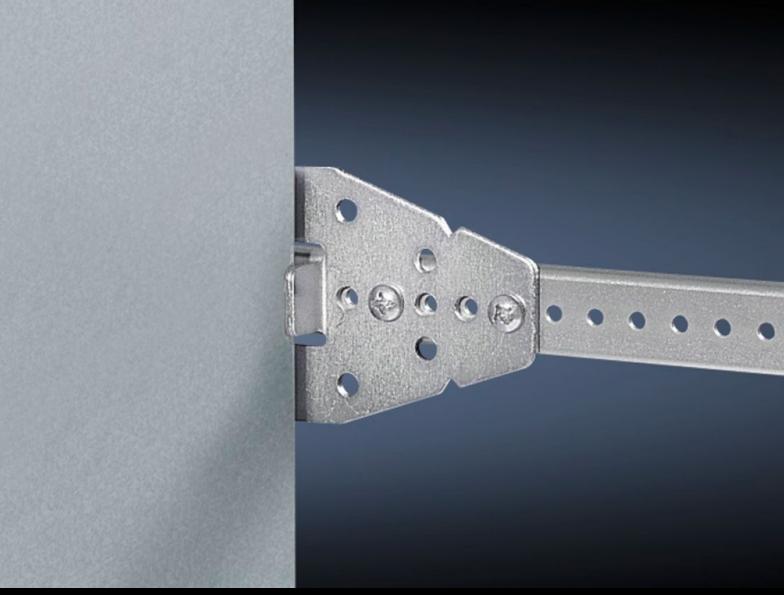

## TS 4593.000 - Mounting plate attachment for TS, VX SE

For additional clamping and to reduce potential vibration of the mounting plate. Select according to mounting position, installation type and enclosure.

## **Features**

| Model No.             | TS 4593.000                                                                                                                                                                                                                         |
|-----------------------|-------------------------------------------------------------------------------------------------------------------------------------------------------------------------------------------------------------------------------------|
|                       | 13 4373.000                                                                                                                                                                                                                         |
| Product description   | For additional clamping and to reduce potential vibration of the mounting plate. Select according to mounting position, installation type and enclosure.                                                                            |
| Material              | Sheet steel                                                                                                                                                                                                                         |
| Surface finish        | Zinc-plated                                                                                                                                                                                                                         |
| Supply includes       | Assembly parts                                                                                                                                                                                                                      |
| Installation options  | All-round                                                                                                                                                                                                                           |
|                       | Set forward on a 25 mm pitch pattern                                                                                                                                                                                                |
| Note                  | Slide in between the bar and plate from below or above or from the side, and secure with screws.  Also required: Support strips, punched sections with mounting flanges, punched rails or punched sections without mounting flanges |
| To fit                | Enclosure type: TS 8<br>SE                                                                                                                                                                                                          |
| Packs of              | 10 pc(s).                                                                                                                                                                                                                           |
| Net weight            | 1.28                                                                                                                                                                                                                                |
| Gross weight          | 1.397                                                                                                                                                                                                                               |
| Customs tariff number | 73269098                                                                                                                                                                                                                            |
| EAN                   | 4028177103702                                                                                                                                                                                                                       |
| ETIM 9                | EC002620                                                                                                                                                                                                                            |
| ETIM 8                | EC002620                                                                                                                                                                                                                            |
| ECLASS 8.0            | 27189261                                                                                                                                                                                                                            |