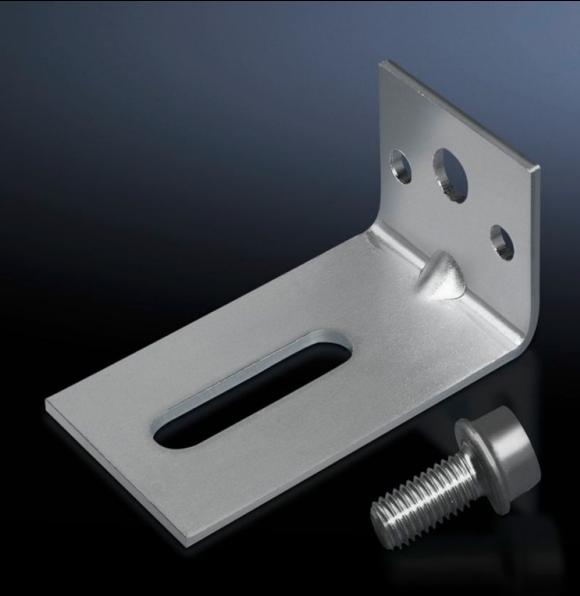

## TS 4595.000 - Wall bracket for VX, VX IT, VX SE, TS, TS IT

For attaching enclosures with a shallow depth and e.g. heavy components on the door or a built-in swing frame, to a wall at the top.

## **Features**

| Model No.                     | TS 4595.000                                                                                                                          |
|-------------------------------|--------------------------------------------------------------------------------------------------------------------------------------|
| Product description           | For attaching enclosures with a shallow depth and e.g. heavy components on the door or a built-in swing frame, to a wall at the top. |
| Material                      | Sheet steel                                                                                                                          |
| Surface finish                | Zinc-plated                                                                                                                          |
| Packs of                      | 4 pc(s).                                                                                                                             |
| Net weight                    | 1                                                                                                                                    |
| Gross weight                  | 1.16                                                                                                                                 |
| PCF per pack (cradle-to-gate) | 4.3 kg CO2 eq (Cat B)                                                                                                                |
| Note on PCF category          | Category B: PCF value (cradle-to-gate) based on the product weight, approximately calculated and self-declared                       |
| Customs tariff number         | 83024900                                                                                                                             |
| EAN                           | 4028177103740                                                                                                                        |
| ETIM 9                        | EC002625                                                                                                                             |
| ETIM 8                        | EC002625                                                                                                                             |
| ECLASS 8.0                    | 27189234                                                                                                                             |