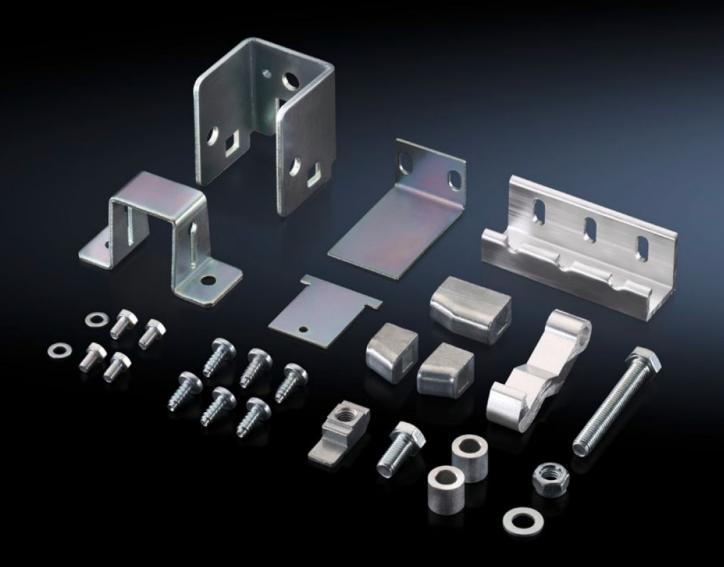

## TS 4911.000 - Adjacent door latch

Adjacent cubicle latch mechanism for installation in adjacent enclosure.

## **Features**

| Model No.             | TS 4911.000                                                                                                                                                                                    |
|-----------------------|------------------------------------------------------------------------------------------------------------------------------------------------------------------------------------------------|
| Design                | for single-door enclosures                                                                                                                                                                     |
| Product description   | In conjunction with the isolator door cover, the requirements of UL 508 A are also met for bayed enclosure suites. Depending on the baying combination, different components will be required. |
| Installation options  | Installation in adjacent enclosure                                                                                                                                                             |
| Packs of              | 1 pc(s).                                                                                                                                                                                       |
| Net weight            | 0.47                                                                                                                                                                                           |
| Gross weight          | 0.531                                                                                                                                                                                          |
| Customs tariff number | 83015000                                                                                                                                                                                       |
| EAN                   | 4028177113947                                                                                                                                                                                  |
| ETIM 9                | EC000327                                                                                                                                                                                       |
| ETIM 8                | EC000327                                                                                                                                                                                       |
| ECLASS 8.0            | 27409217                                                                                                                                                                                       |