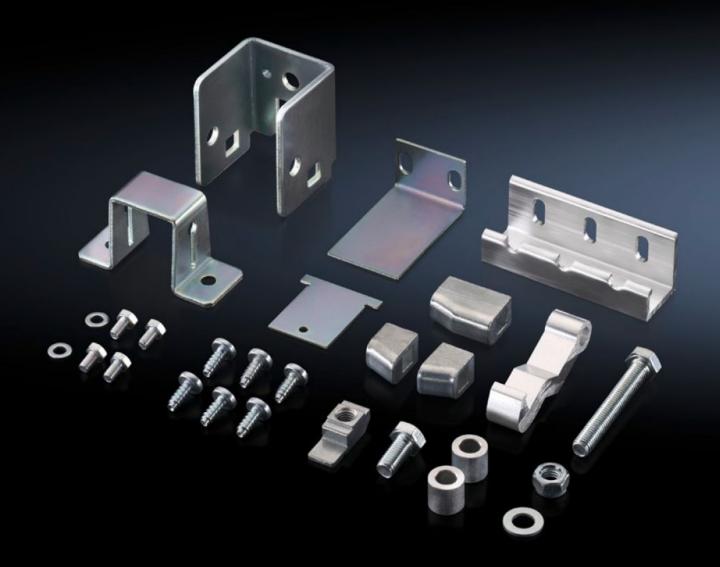

## TS 4911.100 - Adjacent door latch

Adjacent cubicle latch mechanism for installation in adjacent enclosure.

## **Features**

| Model No.             | TS 4911.100                                                                                                                                                                                    |
|-----------------------|------------------------------------------------------------------------------------------------------------------------------------------------------------------------------------------------|
| Design                | for two-door enclosures                                                                                                                                                                        |
| Product description   | In conjunction with the isolator door cover, the requirements of UL 508 A are also met for bayed enclosure suites. Depending on the baying combination, different components will be required. |
| Installation options  | Installation in adjacent enclosure                                                                                                                                                             |
| Packs of              | 1 pc(s).                                                                                                                                                                                       |
| Net weight            | 0.8                                                                                                                                                                                            |
| Gross weight          | 0.835                                                                                                                                                                                          |
| Customs tariff number | 83015000                                                                                                                                                                                       |
| EAN                   | 4028177624924                                                                                                                                                                                  |
| ETIM 9                | EC000327                                                                                                                                                                                       |
| ETIM 8                | EC000327                                                                                                                                                                                       |
| ECLASS 8.0            | 27409217                                                                                                                                                                                       |