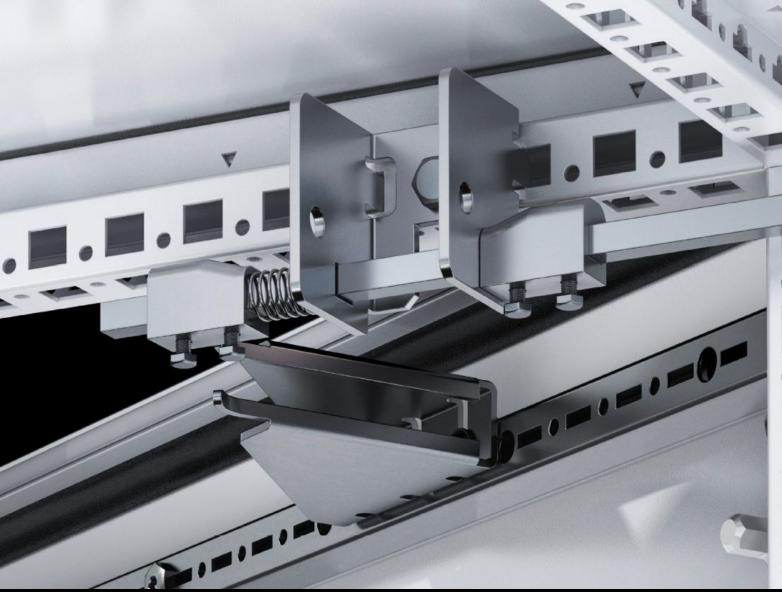

## TS 4912.000 - Operating mechanism

Operating mechanism for fitting in the enclosure with master switch and additionally in every fourth adjacent enclosure.

## **Features**

| Model No.             | TS 4912.000                                                                                                                                                                                    |
|-----------------------|------------------------------------------------------------------------------------------------------------------------------------------------------------------------------------------------|
| Product description   | In conjunction with the isolator door cover, the requirements of UL 508 A are also met for bayed enclosure suites. Depending on the baying combination, different components will be required. |
| Installation options  | Fitted in the enclosure with main switch and additionally in every fourth adjacent enclosure.                                                                                                  |
| Packs of              | 1 pc(s).                                                                                                                                                                                       |
| Net weight            | 0.45                                                                                                                                                                                           |
| Gross weight          | 0.508                                                                                                                                                                                          |
| Customs tariff number | 83024900                                                                                                                                                                                       |
| EAN                   | 4028177113961                                                                                                                                                                                  |
| ETIM 9                | EC000327                                                                                                                                                                                       |
| ETIM 8                | EC000327                                                                                                                                                                                       |
| ECLASS 8.0            | 27409217                                                                                                                                                                                       |