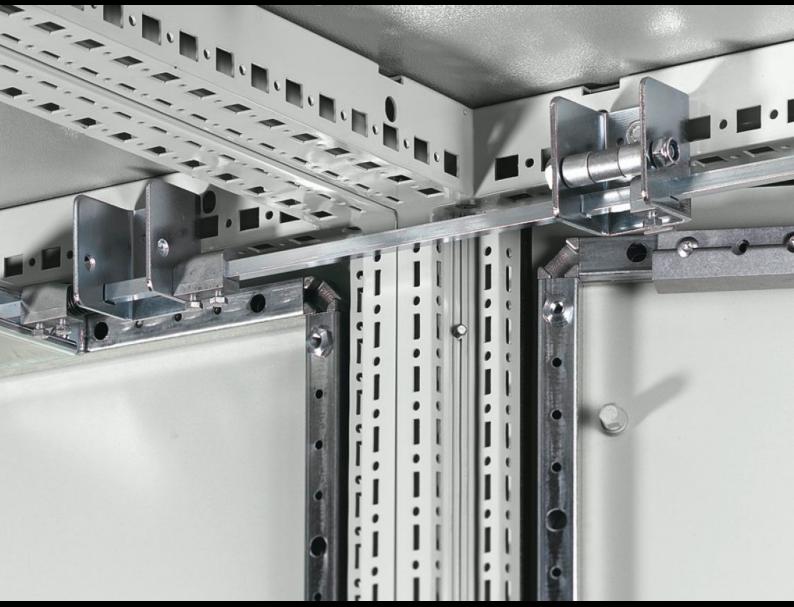

## VX 4916.000 - Interconnecting rods

Interconnecting rods to extend locking from the main enclosure to the adjacent enclosures of a bayed suite.

#### **Features**

| Model No.             | VX 4916.000                                                                                                                                                                                        |
|-----------------------|----------------------------------------------------------------------------------------------------------------------------------------------------------------------------------------------------|
| Product description   | In conjunction with the isolator door cover, the requirements of UL 508 A are also met for bayed enclosure suites. Depending on the baying combination, different components will be required.     |
| Installation options  | To extend locking from the main enclosure to the adjacent enclosures of a bayed suite. An interconnecting rod corresponding to the width of the enclosure is required for each adjacent enclosure. |
| To fit                | Enclosure type: VX<br>TS<br>Width: = 600 mm                                                                                                                                                        |
| To fit                | Enclosure type: VX: = 600 mm<br>Enclosure type: TS                                                                                                                                                 |
| Packs of              | 10 pc(s).                                                                                                                                                                                          |
| Net weight            | 2.8                                                                                                                                                                                                |
| Gross weight          | 2.98                                                                                                                                                                                               |
| Customs tariff number | 83015000                                                                                                                                                                                           |
| EAN                   | 4028177113985                                                                                                                                                                                      |
| ETIM 9                | EC000327                                                                                                                                                                                           |
| ETIM 8                | EC000327                                                                                                                                                                                           |
|                       |                                                                                                                                                                                                    |