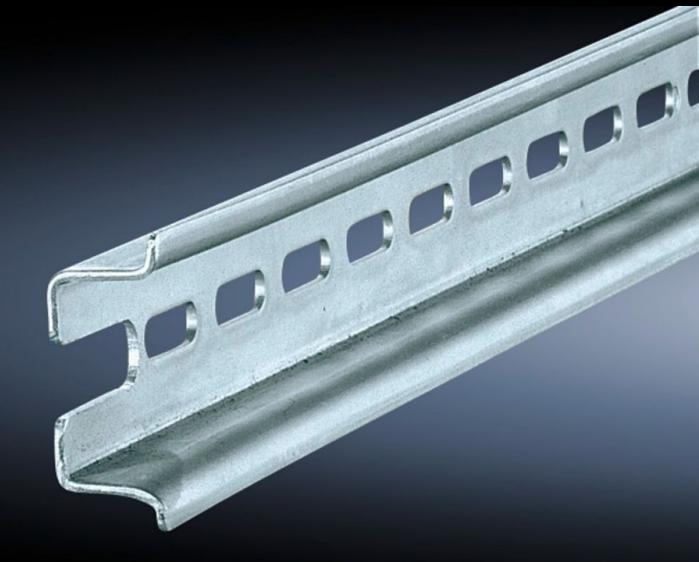

## SZ 4933.000 - Support rail TH 35/15 to EN 60 715 for VX, TS, VX SE

For snap-mounting terminals or other components with a snap-in system to EN 60 715.

## **Features**

| Model No.                     | SZ 4933.000                                                                                                   |
|-------------------------------|---------------------------------------------------------------------------------------------------------------|
| Product description           | For snap-mounting terminals or other components with a snap-in system to EN 60 715.                           |
| Material                      | Sheet steel                                                                                                   |
| Surface finish                | Zinc-plated                                                                                                   |
| Length support rail           | 455 mm                                                                                                        |
| To fit                        | Enclosure type: VX<br>TS<br>Width: = 500 mm<br>Depth: = 500 mm                                                |
| Packs of                      | 6 pc(s).                                                                                                      |
| Net weight                    | 1.602                                                                                                         |
| Gross weight                  | 1.69                                                                                                          |
| PCF per pack (cradle-to-gate) | 6.4 kg CO2 eq (Cat B)                                                                                         |
| Note on PCF category          | Category B: PCF value (cradle-to-gate) based on the product weight approximately calculated and self-declared |
| Customs tariff number         | 73269098                                                                                                      |
| EAN                           | 4028177114371                                                                                                 |
| ETIM 9                        | EC001285                                                                                                      |
| ETIM 8                        | EC001285                                                                                                      |
| ECLASS 8.0                    | 27400602                                                                                                      |