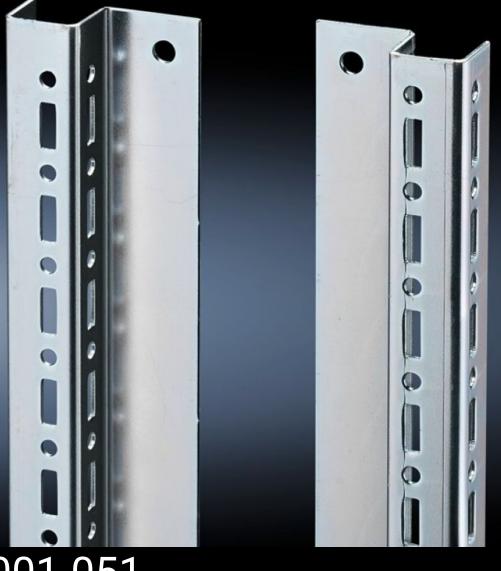

## SZ 5001.051 - Rail for interior installation for TP, compact enclosures HD

For mounting on the existing threaded bolts. With system punchings on three sides.

## Features

| Model No.             | SZ 5001.051                                                                                                                                                         |
|-----------------------|---------------------------------------------------------------------------------------------------------------------------------------------------------------------|
| Product description   | For mounting on the existing threaded bolts. With system punchings on three sides.                                                                                  |
| Material              | Sheet steel                                                                                                                                                         |
| Surface finish        | Zinc-plated                                                                                                                                                         |
| Supply includes       | Assembly parts                                                                                                                                                      |
| Length                | 710 mm                                                                                                                                                              |
| Installation options  | Please note the different installation options in the TP enclosure system and the HD compact enclosure. These can be found in the respective assembly instructions. |
| To fit                | Enclosure type: HD compact enclosure<br>TP                                                                                                                          |
| Packs of              | 4 pc(s).                                                                                                                                                            |
| Net weight            | 2.108                                                                                                                                                               |
| Gross weight          | 2.34                                                                                                                                                                |
| Customs tariff number | 73269098                                                                                                                                                            |
| EAN                   | 4028177479593                                                                                                                                                       |
| ETIM 9                | EC002620                                                                                                                                                            |
| ETIM 8                | EC002620                                                                                                                                                            |
| ECLASS 8.0            | 27189261                                                                                                                                                            |
|                       |                                                                                                                                                                     |