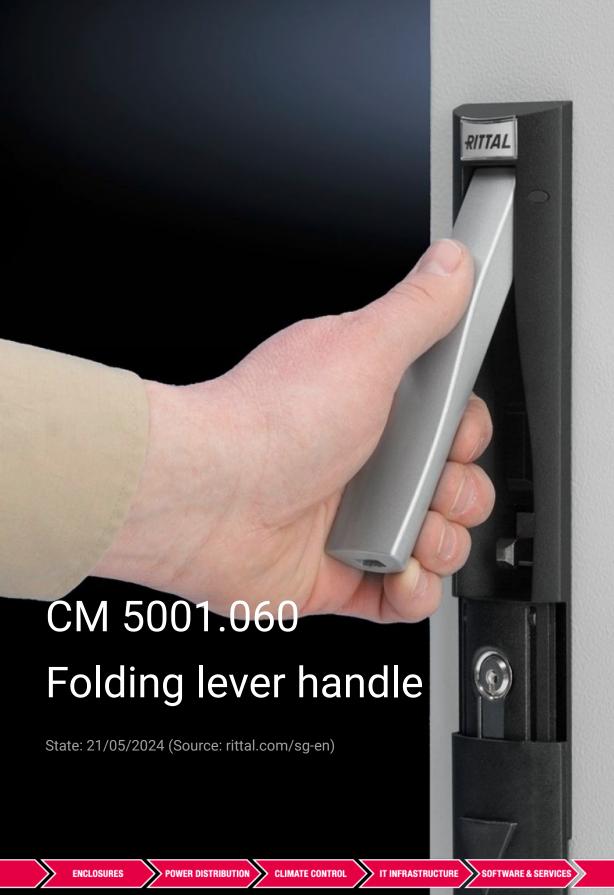

## CM 5001.060 - Folding lever handle for CM

For conversion to alternative lock systems such as semi-cylinders, lock inserts and padlocks etc.

## **Features**

| Model No.             | CM 5001.060                                                                                                                                   |
|-----------------------|-----------------------------------------------------------------------------------------------------------------------------------------------|
| Design                | for lock inserts Prepared for the installation of semi-cylinders with a total length of 40 or 45 mm (to DIN 18 252)                           |
| Product description   | As the handle does not take up any swing space, due to its folding mechanism, the door surface area may be maximised for installed equipment. |
| Colour                | Enclosure: Similar to RAL 9005<br>Handle: Similar to RAL 9006                                                                                 |
| Length                | 242 mm                                                                                                                                        |
| Dimensions            | Width: 50 mm<br>Depth: 17.5 mm<br>Length: 242 mm                                                                                              |
| Packs of              | 1 pc(s).                                                                                                                                      |
| Weight/pack           | 0.84 kg                                                                                                                                       |
| Customs tariff number | 83024110                                                                                                                                      |
| EAN                   | 4028177479661                                                                                                                                 |
| ETIM 7.0              | EC002626                                                                                                                                      |
| ECLASS 8.0            | 27189266                                                                                                                                      |