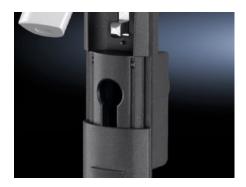

## **Features**

| Model No.             | CM 5001.060                                                                                                                                   |
|-----------------------|-----------------------------------------------------------------------------------------------------------------------------------------------|
| Design                | for lock inserts Prepared for the installation of semi-cylinders with a total length of 40 or 45 mm (to DIN 18 252)                           |
| Product description   | As the handle does not take up any swing space, due to its folding mechanism, the door surface area may be maximised for installed equipment. |
| Colour                | Enclosure: Similar to RAL 9005<br>Handle: Similar to RAL 9006                                                                                 |
| Length                | 242 mm                                                                                                                                        |
| Dimensions            | Width: 50 mm<br>Depth: 17.5 mm<br>Length: 242 mm                                                                                              |
| Packs of              | 1 pc(s).                                                                                                                                      |
| Weight/pack           | 0.84 kg                                                                                                                                       |
| Customs tariff number | 83024110                                                                                                                                      |
| EAN                   | 4028177479661                                                                                                                                 |
| ETIM 7.0              | EC002626                                                                                                                                      |
| ECLASS 8.0            | 27189266                                                                                                                                      |