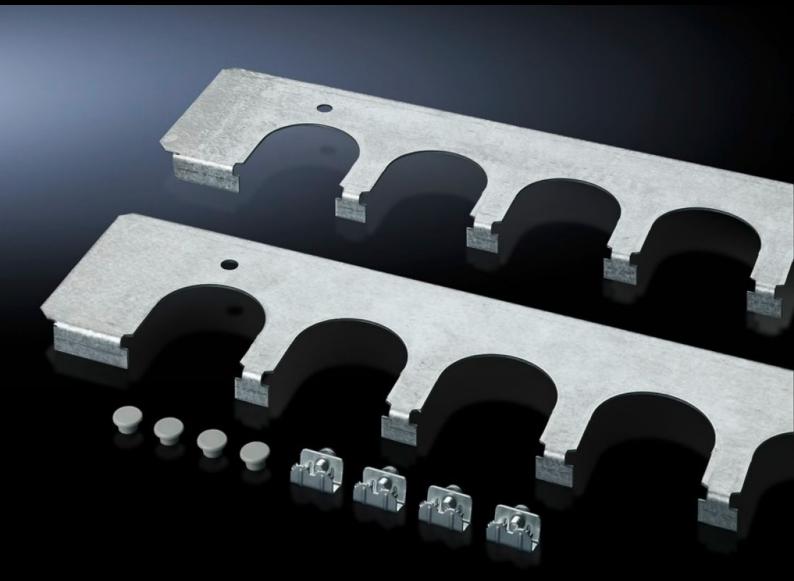

## SZ 5001.226 - Cable entry plates for installation in TP TopConsole system

Secure cable routing in conjunction with cable entry grommets, connector grommets. Fitted instead of standard gland plates.

## **Features**

| Model No.             | SZ 5001.226                                                                                                                 |
|-----------------------|-----------------------------------------------------------------------------------------------------------------------------|
| Product description   | Secure cable routing in conjunction with cable entry grommets, connector grommets. Fitted instead of standard gland plates. |
| Material              | Sheet steel                                                                                                                 |
| Surface finish        | Zinc-plated                                                                                                                 |
| Supply includes       | Assembly parts                                                                                                              |
| To fit                | Enclosure type: TP: = 600 mm                                                                                                |
| Packs of              | 1 pc(s).                                                                                                                    |
| Weight/pack           | 0.58 kg                                                                                                                     |
| Customs tariff number | 73269098                                                                                                                    |
| EAN                   | 4028177523302                                                                                                               |
| ETIM 7.0              | EC002620                                                                                                                    |
| ECLASS 8.0            | 27189261                                                                                                                    |