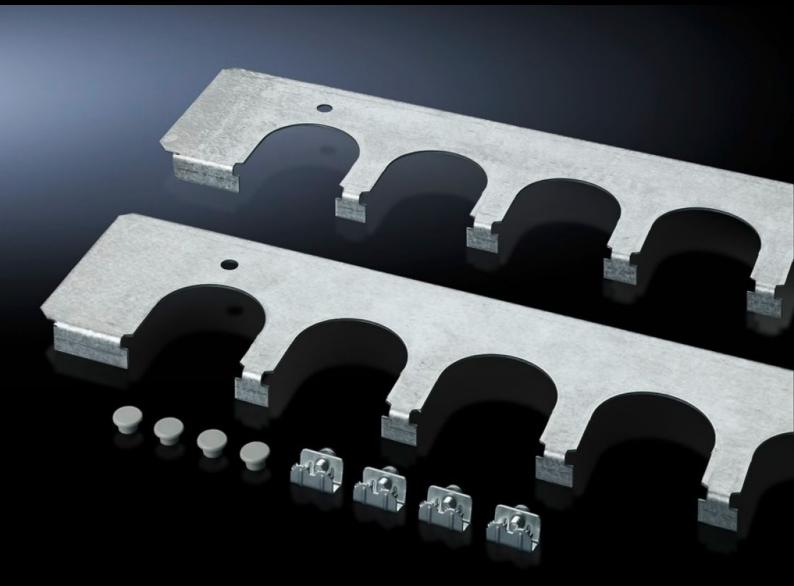

## SZ 5001.227 - Cable entry plates for installation in TP TopConsole system

Secure cable routing in conjunction with cable entry grommets, connector grommets. Fitted instead of standard gland plates.

## **Features**

| Model No.             | SZ 5001.227                                                                                                                 |
|-----------------------|-----------------------------------------------------------------------------------------------------------------------------|
| Product description   | Secure cable routing in conjunction with cable entry grommets, connector grommets. Fitted instead of standard gland plates. |
| Material              | Sheet steel                                                                                                                 |
| Surface finish        | Zinc-plated                                                                                                                 |
| Supply includes       | Assembly parts                                                                                                              |
| To fit                | Enclosure type: TP: = 800 mm                                                                                                |
| Packs of              | 1 pc(s).                                                                                                                    |
| Net weight            | 0.7                                                                                                                         |
| Gross weight          | 0.8                                                                                                                         |
| Customs tariff number | 73269098                                                                                                                    |
| EAN                   | 4028177523319                                                                                                               |
| ETIM 9                | EC002620                                                                                                                    |
| ETIM 8                | EC002620                                                                                                                    |
| ECLASS 8.0            | 27189261                                                                                                                    |