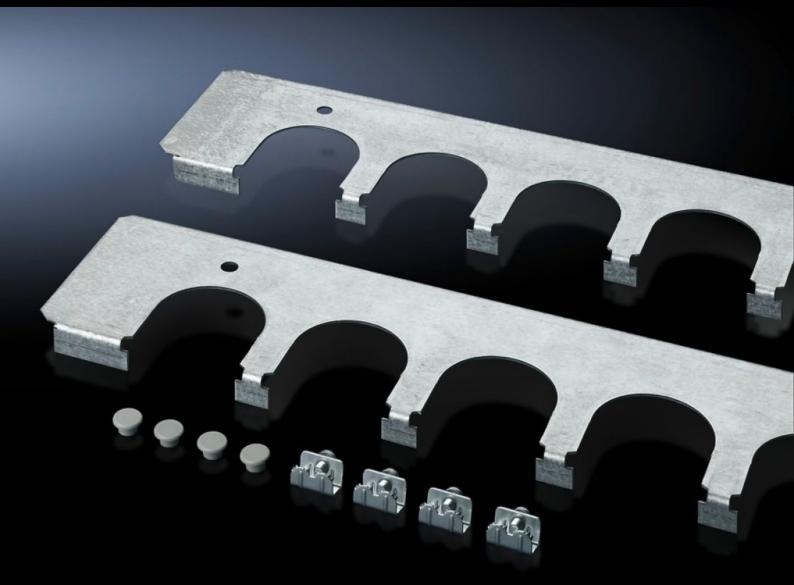

## SZ 5001.237 - Cable entry plates for installation in TP TopConsole system

Secure cable routing in conjunction with cable entry grommets, connector grommets. Fitted instead of standard gland plates.

## **Features**

| Model No.             | SZ 5001.237                                                                                                                 |
|-----------------------|-----------------------------------------------------------------------------------------------------------------------------|
| Product description   | Secure cable routing in conjunction with cable entry grommets, connector grommets. Fitted instead of standard gland plates. |
| Material              | Sheet steel                                                                                                                 |
| Surface finish        | Zinc-plated                                                                                                                 |
| Supply includes       | Assembly parts                                                                                                              |
| To fit                | Enclosure type: TP: = 1,600 mm                                                                                              |
| Packs of              | 1 pc(s).                                                                                                                    |
| Net weight            | 0.839                                                                                                                       |
| Gross weight          | 0.84                                                                                                                        |
| Customs tariff number | 73269098                                                                                                                    |
| EAN                   | 4028177556881                                                                                                               |
| ETIM 9                | EC002620                                                                                                                    |
| ETIM 8                | EC002620                                                                                                                    |
| ECLASS 8.0            | 27189261                                                                                                                    |