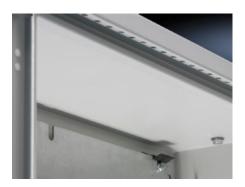

### CM 5001.350 - Rain canopies, sheet steel for CM

Reliable protection for outdoor siting – with water run-off to the rear. Material: Sheet steel, spray finished.

#### **Features**

| Model No.           | CM 5001.350                                                                                                                                                                                                                                                                                                                                                                                                                         |
|---------------------|-------------------------------------------------------------------------------------------------------------------------------------------------------------------------------------------------------------------------------------------------------------------------------------------------------------------------------------------------------------------------------------------------------------------------------------|
| Product description | Reliable protection for outdoor siting – with water run-off to the rear. Easily retro-fitted.                                                                                                                                                                                                                                                                                                                                       |
| Material            | Sheet steel                                                                                                                                                                                                                                                                                                                                                                                                                         |
| Surface finish      | Powder-coated, textured paint                                                                                                                                                                                                                                                                                                                                                                                                       |
| Colour              | RAL 7035                                                                                                                                                                                                                                                                                                                                                                                                                            |
| Supply includes     | Assembly parts                                                                                                                                                                                                                                                                                                                                                                                                                      |
| Note                | For outdoor siting, we generally recommend a rain canopy above the enclosure or the gap between the door and the enclosure, in order to protect against water and UV radiation.  Testing of IP protection categories for water protection (2nd code number to IEC 60 529) cannot be compared with an enclosure sited outdoors or under similar conditions  Depending on the ambient conditions, additional measures may be required |
| To fit              | Enclosure type: CM<br>Width: = 1,000 mm<br>Depth: = 400 mm                                                                                                                                                                                                                                                                                                                                                                          |
| Packs of            | 1 pc(s).                                                                                                                                                                                                                                                                                                                                                                                                                            |
| Net weight          | 8.15                                                                                                                                                                                                                                                                                                                                                                                                                                |