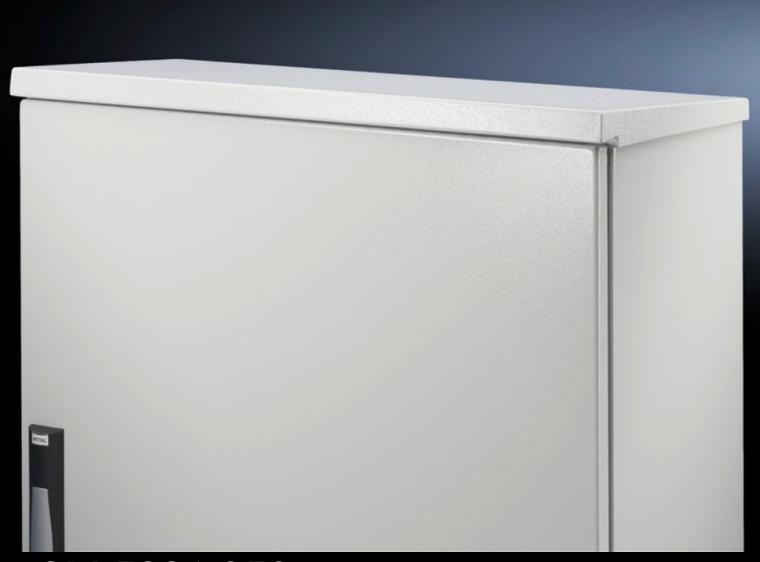

### CM 5001.350 - Rain canopies, sheet steel for CM

Reliable protection for outdoor siting – with water run-off to the rear. Material: Sheet steel, spray finished.

#### **Features**

| Model No.           | CM 5001.350                                                                                                                                                                                                                                                                                                                                                                                                                         |
|---------------------|-------------------------------------------------------------------------------------------------------------------------------------------------------------------------------------------------------------------------------------------------------------------------------------------------------------------------------------------------------------------------------------------------------------------------------------|
| Product description | Reliable protection for outdoor siting – with water run-off to the rear. Easily retro-fitted.                                                                                                                                                                                                                                                                                                                                       |
| Material            | Sheet steel                                                                                                                                                                                                                                                                                                                                                                                                                         |
| Surface finish      | Powder-coated, textured paint                                                                                                                                                                                                                                                                                                                                                                                                       |
| Colour              | RAL 7035                                                                                                                                                                                                                                                                                                                                                                                                                            |
| Supply includes     | Assembly parts                                                                                                                                                                                                                                                                                                                                                                                                                      |
| Note                | For outdoor siting, we generally recommend a rain canopy above the enclosure or the gap between the door and the enclosure, in order to protect against water and UV radiation.  Testing of IP protection categories for water protection (2nd code number to IEC 60 529) cannot be compared with an enclosure sited outdoors or under similar conditions  Depending on the ambient conditions, additional measures may be required |
| To fit              | Enclosure type: CM<br>Width: = 1,000 mm<br>Depth: = 400 mm                                                                                                                                                                                                                                                                                                                                                                          |
| Packs of            | 1 pc(s).                                                                                                                                                                                                                                                                                                                                                                                                                            |
| Net weight          | 8.15                                                                                                                                                                                                                                                                                                                                                                                                                                |