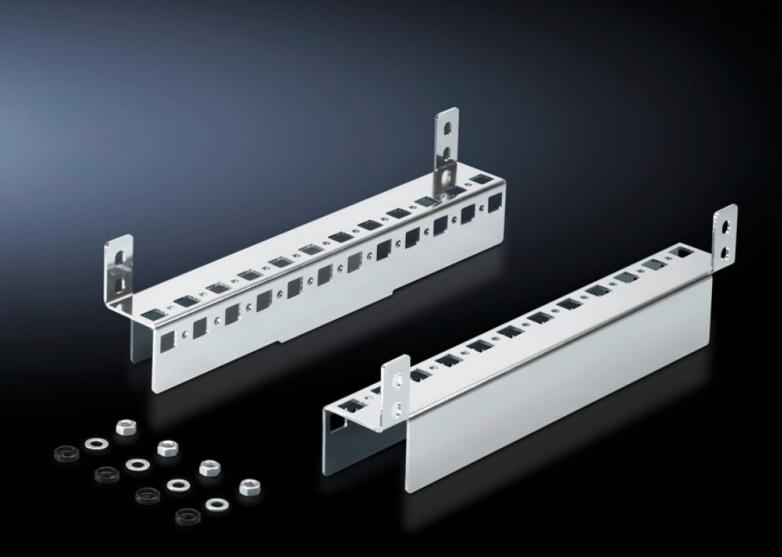

### CM 5001.370 - Base configuration rail for TP

For mounting in the enclosure depth, on the existing threaded bolts, no machining required. System punchings on 2 sides. Creates additional installation options.

#### **Features**

| Model No.                     | CM 5001.370                                                                                                                                                       |  |
|-------------------------------|-------------------------------------------------------------------------------------------------------------------------------------------------------------------|--|
| Product description           | For mounting in the enclosure depth, on the existing threaded bolts, no machining required. System punchings on 2 sides. Creates additional installation options. |  |
| Material                      | Sheet steel                                                                                                                                                       |  |
| Surface finish                | Zinc-plated                                                                                                                                                       |  |
| Supply includes               | Assembly parts                                                                                                                                                    |  |
| To fit                        | Enclosure type: TP<br>Depth: = 400 mm                                                                                                                             |  |
| Packs of                      | 2 pc(s).                                                                                                                                                          |  |
| Net weight                    | 1                                                                                                                                                                 |  |
| Gross weight                  | 1.075                                                                                                                                                             |  |
| PCF per pack (cradle-to-gate) | 4.1 kg CO2 eq (Cat B)                                                                                                                                             |  |
| Note on PCF category          | Category B: PCF value (cradle-to-gate) based on the product weight, approximately calculated and self-declared                                                    |  |
| Customs tariff number         | 73269098                                                                                                                                                          |  |
| EAN                           | 4028177620599                                                                                                                                                     |  |
| ETIM 9                        | EC002625                                                                                                                                                          |  |
|                               |                                                                                                                                                                   |  |