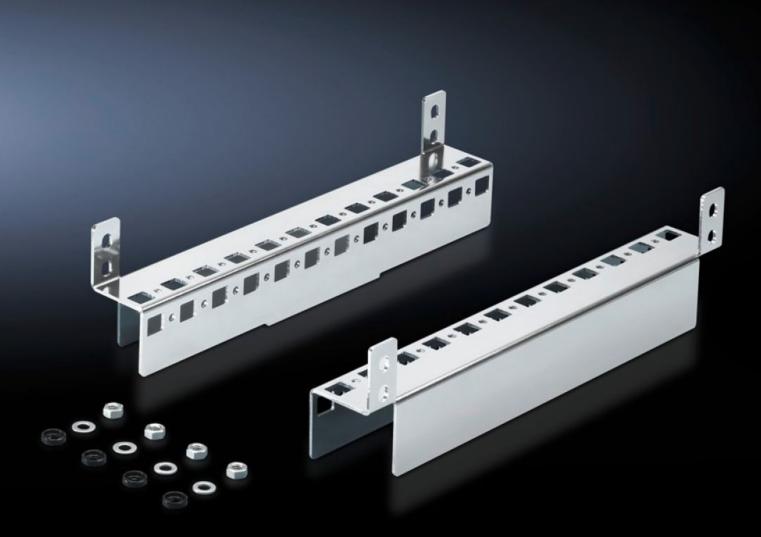

## CM 5001.371 - Base configuration rail for TP

For mounting in the enclosure depth, on the existing threaded bolts, no machining required. System punchings on 2 sides. Creates additional installation options.

## Features

| Model No.             | CM 5001.371                                                                                                                                                             |
|-----------------------|-------------------------------------------------------------------------------------------------------------------------------------------------------------------------|
| Product description   | For mounting in the enclosure depth, on the existing threaded bolts,<br>no machining required. System punchings on 2 sides. Creates<br>additional installation options. |
| Material              | Sheet steel                                                                                                                                                             |
| Surface finish        | Zinc-plated                                                                                                                                                             |
| Supply includes       | Assembly parts                                                                                                                                                          |
| To fit                | Enclosure type: TP<br>Depth: = 300 mm                                                                                                                                   |
| Packs of              | 2 pc(s).                                                                                                                                                                |
| Net weight            | 0.6                                                                                                                                                                     |
| Gross weight          | 0.687                                                                                                                                                                   |
| Customs tariff number | 73269098                                                                                                                                                                |
| EAN                   | 4028177620605                                                                                                                                                           |
| ETIM 9                | EC002625                                                                                                                                                                |
| ETIM 8                | EC002625                                                                                                                                                                |
| ECLASS 8.0            | 27189234                                                                                                                                                                |