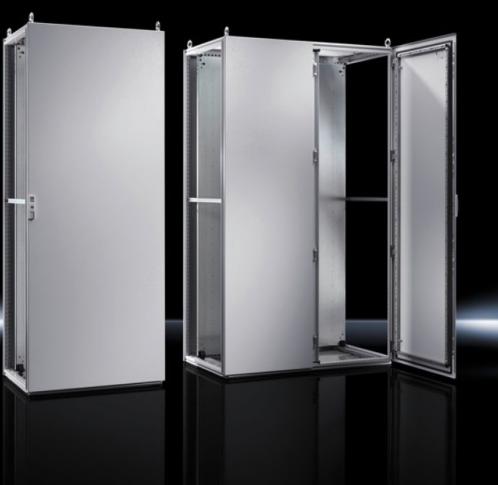

## TS 5050.108 - Roof plates for TS

## Features

| Model No.       | TS 5050.108                      |
|-----------------|----------------------------------|
| Surface finish  | Powder-coated                    |
| Colour          | RAL 7035                         |
| Supply includes | Roof plate                       |
| Dimensions      | Width: 1,200 mm<br>Depth: 400 mm |
| Packs of        | 1 pc(s).                         |
| Net weight      | 2.4                              |
| Gross weight    | 2.5                              |
| EAN             | 4028177649989                    |
| ETIM 9          | EC000744                         |
| ETIM 8          | EC000744                         |
| ECLASS 8.0      | 27182405                         |
|                 |                                  |