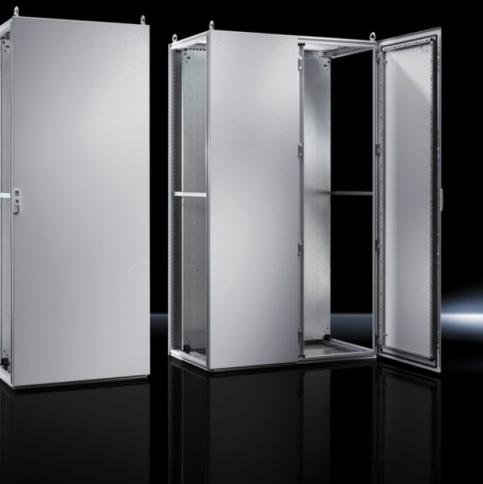

## TS 5050.127 - Rear panel for VX SE, TS

## Features

| Model No.       | TS 5050.127                        |
|-----------------|------------------------------------|
| Surface finish  | Powder-coated                      |
| Colour          | RAL 7035                           |
| Supply includes | Rear panel<br>Assembly parts (set) |
| Dimensions      | Width: 600 mm<br>Height: 2,000 mm  |
| Packs of        | 1 pc(s).                           |
| Net weight      | 14.5                               |
| Gross weight    | 29.5                               |
| EAN             | 4028177650176                      |
| ETIM 9          | EC002524                           |
| ETIM 8          | EC002524                           |
| ECLASS 8.0      | 27182101                           |
|                 |                                    |