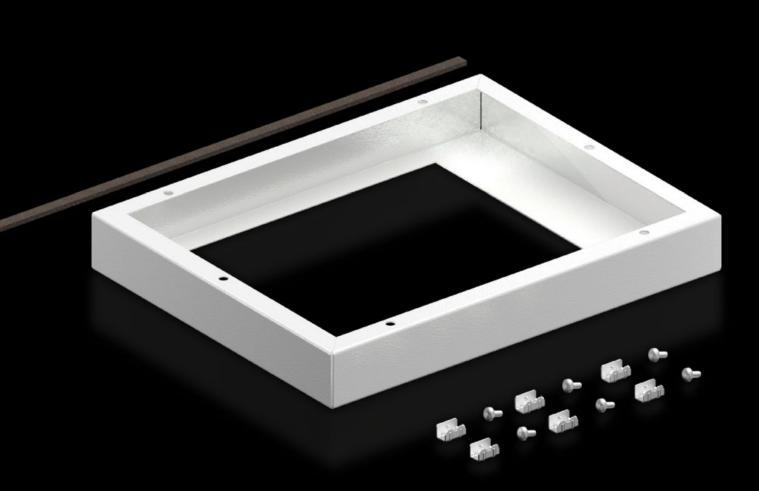

## SK 5050.700 - Adaptor frame for roof-mounted fans

For mounting the latest generation of roof-mounted fans on roof plates with cut-out provided. With cut-out W x D 258 x 258 mm.

## Features

| SK 5050.700    |
|----------------|
| Assembly parts |
| Width:258 mm   |
| Depth:258 mm   |
| Width: 385 mm  |
| Height: 50 mm  |
| Depth: 305 mm  |
| 1 pc(s).       |
| 2.14           |
| 2.34           |
| 73269098       |
| 4028177951952  |
| EC000320       |
| 29170101       |
|                |