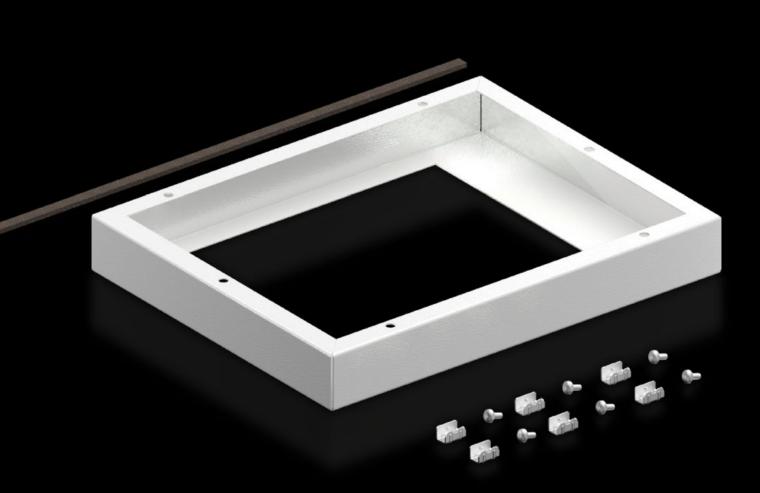

## SK 5050.702 - Adaptor frame for roof-mounted fans

For mounting the latest generation of roof-mounted fans on roof plates with cut-out provided. With cut-out W x D 258 x 258 mm.

## Features

| SK 5050.702    |
|----------------|
| Assembly parts |
| Width:258 mm   |
| Depth:258 mm   |
| Width: 530 mm  |
| Height: 50 mm  |
| Depth: 430 mm  |
| 1 pc(s).       |
| 3.72           |
| 3.92           |
| 73269098       |
| 4028177951938  |
| EC000320       |
| 29170101       |
|                |