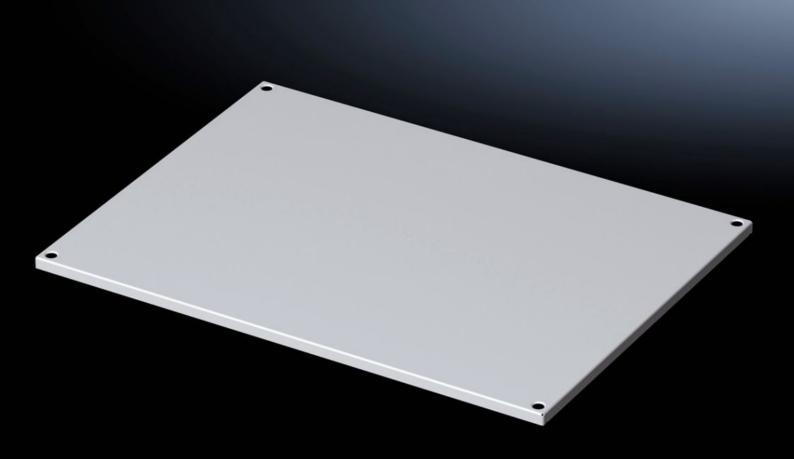

## VX 5051.056 - Roof plate for VX

## Features

| Model No.      | VX 5051.056                                                  |
|----------------|--------------------------------------------------------------|
| Material       | Sheet steel                                                  |
| Surface finish | Dipcoat-primed, powder-coated on the outside, textured paint |
| Colour         | RAL 7035                                                     |
| To fit         | Enclosure type: VX<br>Width: 600 mm                          |
|                | Depth: 500 mm                                                |
| Packs of       | 1 pc(s).                                                     |
| Net weight     | 3.4                                                          |
| Gross weight   | 5.4                                                          |
| EAN            | 4028177928046                                                |
| ETIM 9         | EC000744                                                     |
| ETIM 8         | EC000261                                                     |
| ECLASS 8.0     | 27182405                                                     |
|                |                                                              |