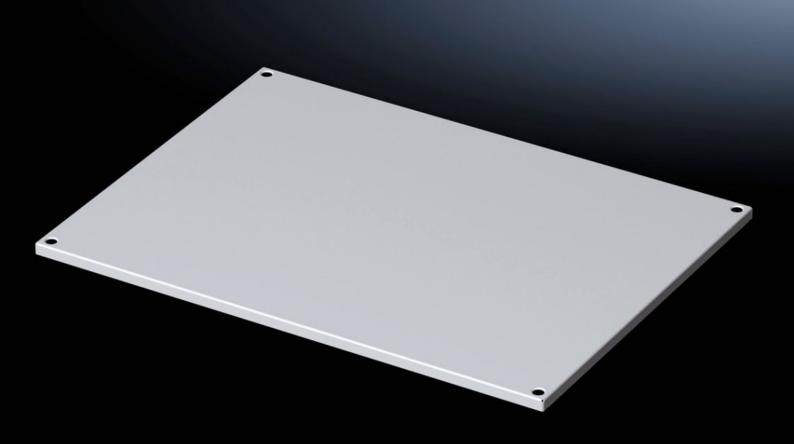

## VX 5051.059 - Roof plate for VX

## **Features**

| Model No.      | VX 5051.059                                                  |
|----------------|--------------------------------------------------------------|
| Material       | Sheet steel                                                  |
| Surface finish | Dipcoat-primed, powder-coated on the outside, textured paint |
| Colour         | RAL 7035                                                     |
| To fit         | Enclosure type: VX                                           |
|                | Width: 800 mm                                                |
|                | Depth: 400 mm                                                |
| Packs of       | 1 pc(s).                                                     |
| Net weight     | 3.6                                                          |
| Gross weight   | 5.6                                                          |
| EAN            | 4028177928015                                                |
| ETIM 9         | EC000744                                                     |
| ETIM 8         | EC000261                                                     |
| ECLASS 8.0     | 27182405                                                     |
|                |                                                              |