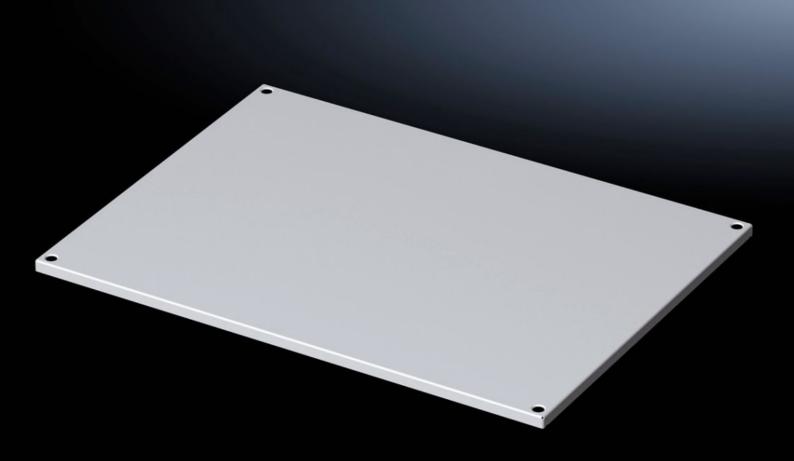

## VX 5051.060 - Roof plate for VX

## Features

| Model No.      | VX 5051.060                                                  |
|----------------|--------------------------------------------------------------|
| Material       | Sheet steel                                                  |
| Surface finish | Dipcoat-primed, powder-coated on the outside, textured paint |
| Colour         | RAL 7035                                                     |
| To fit         | Enclosure type: VX                                           |
|                | Width: 800 mm                                                |
|                | Depth: 500 mm                                                |
| Packs of       | 1 pc(s).                                                     |
| Net weight     | 4.6                                                          |
| Gross weight   | 6.6                                                          |
| EAN            | 4028177928008                                                |
| ETIM 9         | EC000744                                                     |
| ETIM 8         | EC000261                                                     |
| ECLASS 8.0     | 27182405                                                     |
|                |                                                              |