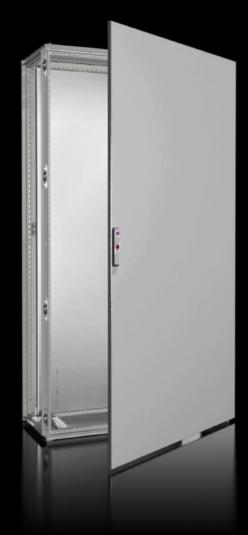

## VX 5051.089 Single door

State: 12/09/2025 (Source: rittal.com/sg-en)

## VX 5051.089 - Single door for VX

## **Features**

| Model No.       | VX 5051.089                                                  |
|-----------------|--------------------------------------------------------------|
| Material        | Sheet steel                                                  |
| Surface finish  | Dipcoat-primed, powder-coated on the outside, textured paint |
| Colour          | RAL 7035                                                     |
| Supply includes | Locking rod, complete<br>Lock: 3 mm double-bit               |
| To fit          | Enclosure type: VX<br>Width: 400 mm<br>Height: 1,800 mm      |
| Packs of        | 1 pc(s).                                                     |
| Net weight      | 15                                                           |
| Gross weight    | 22.08                                                        |
| EAN             | 4028177927711                                                |
| ETIM 9          | EC000747                                                     |
| ETIM 8          | EC000261                                                     |
| ECLASS 8.0      | 27182204                                                     |