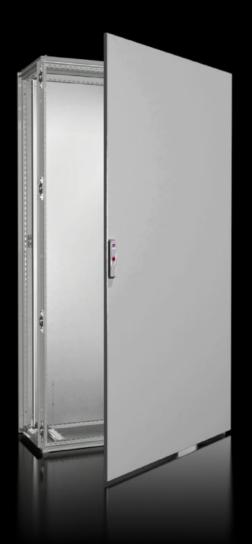

## VX 5051.094 - Single door for VX

## Features

| Model No.       | VX 5051.094                                                  |
|-----------------|--------------------------------------------------------------|
| Material        | Sheet steel                                                  |
| Surface finish  | Dipcoat-primed, powder-coated on the outside, textured paint |
| Colour          | RAL 7035                                                     |
| Supply includes | Locking rod, complete<br>Lock: 3 mm double-bit               |
| To fit          | Enclosure type: VX<br>Width: 600 mm<br>Height: 1,600 mm      |
| Packs of        | 1 pc(s).                                                     |
| Net weight      | 19.2                                                         |
| Gross weight    | 28.64                                                        |
| EAN             | 4028177927667                                                |
| ETIM 9          | EC000747                                                     |
| ETIM 8          | EC000261                                                     |
| ECLASS 8.0      | 27182204                                                     |