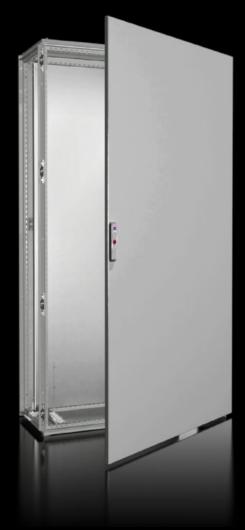

## VX 5051.100 Single door

State: 10/09/2025 (Source: rittal.com/sg-en)

## VX 5051.100 - Single door for VX

## **Features**

| Model No.       | VX 5051.100                                                  |
|-----------------|--------------------------------------------------------------|
| Material        | Sheet steel                                                  |
| Surface finish  | Dipcoat-primed, powder-coated on the outside, textured paint |
| Colour          | RAL 7035                                                     |
| Supply includes | Locking rod, complete<br>Lock: 3 mm double-bit               |
| To fit          | Enclosure type: VX<br>Width: 800 mm<br>Height: 1,600 mm      |
| Packs of        | 1 pc(s).                                                     |
| Net weight      | 24                                                           |
| Gross weight    | 36.59                                                        |
| EAN             | 4028177927605                                                |
| ETIM 9          | EC000747                                                     |
| ETIM 8          | EC000261                                                     |
| ECLASS 8.0      | 27182204                                                     |