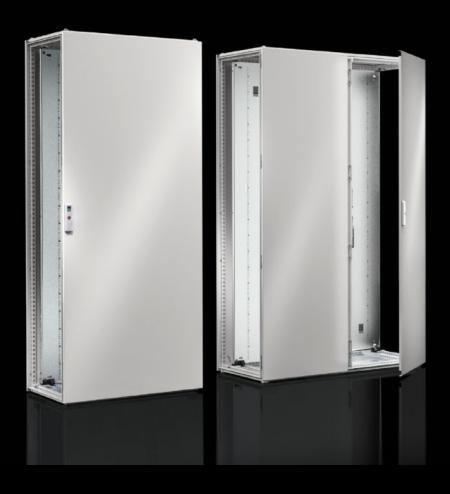

## VX 5051.119 Door, left

State: 15/09/2025 (Source: rittal.com/sg-en)

## VX 5051.119 - Door, left for two-door VX