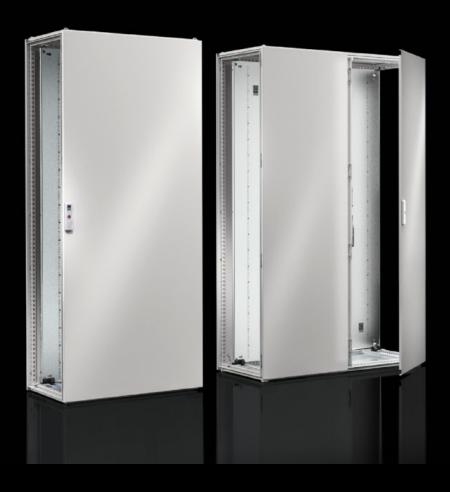

## VX 5051.120 Door, left

State: 24/08/2025 (Source: rittal.com/sg-en)

## VX 5051.120 - Door, left for two-door VX