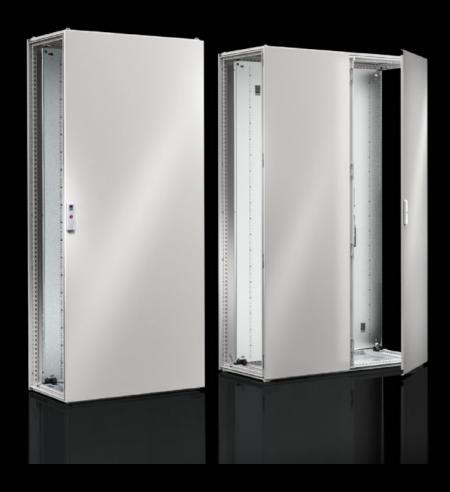

## VX 5051.126 - Door, left for two-door VX

## **Features**

| Model No.       | VX 5051.126                                                  |
|-----------------|--------------------------------------------------------------|
| Material        | Sheet steel                                                  |
| Surface finish  | Dipcoat-primed, powder-coated on the outside, textured paint |
| Colour          | RAL 7035                                                     |
| Supply includes | Locking rod, complete                                        |
| Dimensions      | Width: 400 mm                                                |
|                 | Height: 1,800 mm                                             |
| To fit          | Enclosure type: VX                                           |
|                 | Width: 800 mm                                                |
|                 | Height: 1,800 mm                                             |
| Packs of        | 1 pc(s).                                                     |
| Net weight      | 16.8                                                         |
| Gross weight    | 23.88                                                        |
| EAN             | 4028177927346                                                |
| ETIM 9          | EC000747                                                     |
| ECLASS 8.0      | 27182204                                                     |
|                 |                                                              |