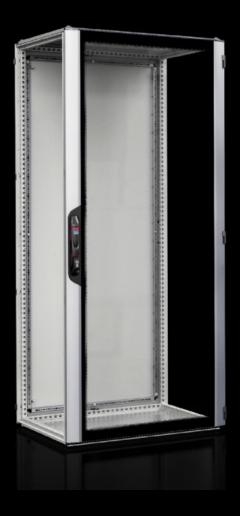

## VX\_IT 5051.212 Glazed aluminium door, one-piece

State: 16/08/2025 (Source: rittal.com/sg-en)

## VX\_IT 5051.212 - Glazed aluminium door, one-piece for VX IT

## Features

| Model No.       | VX IT 5051.212                                                                                                                                |
|-----------------|-----------------------------------------------------------------------------------------------------------------------------------------------|
| Material        | Aluminium<br>Glazed door: Single-pane safety glass, 3 mm                                                                                      |
| Surface finish  | Front door: Aluminium, anodised/spray-finished                                                                                                |
| Colour          | Comfort handle VX, hinges, horizontal extrusion: RAL 9005                                                                                     |
| Supply includes | Door with comfort handle VX for semi-cylinders with security lock<br>3524 E<br>180° hinges, fitted<br>Assembly parts for mounting on surfaces |
| To fit          | Width: 600 mm<br>Height: 800 mm                                                                                                               |
| Packs of        | 1 pc(s).                                                                                                                                      |
| EAN             | 4028177968080                                                                                                                                 |
|                 |                                                                                                                                               |