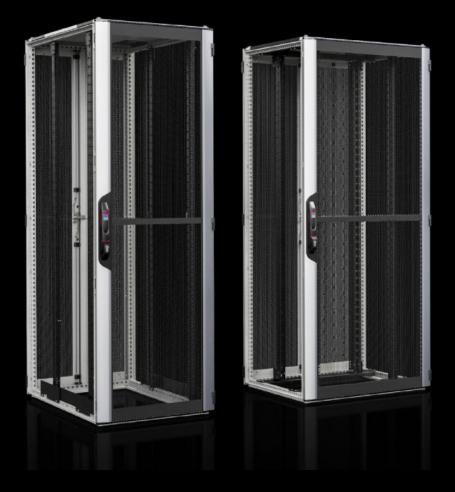

## VX\_IT 5051.226 - Aluminium/sheet steel door, vented for VX IT

Aluminium sheet steel door at the front, vented (vented surface area approx. 85% perforated)

## Features

| Model No.       | VX IT 5051.226                                                      |
|-----------------|---------------------------------------------------------------------|
| Material        | Sheet steel                                                         |
|                 | Aluminium                                                           |
| Surface finish  | Front door: Aluminium, anodised/spray-finished                      |
| Colour          | Comfort handle VX, hinges, horizontal extrusion, vent grille: RAL   |
|                 | 9005                                                                |
| Supply includes | Door with comfort handle for semi-cylinders with security lock 3524 |
|                 | E                                                                   |
|                 | 180° hinges, fitted                                                 |
|                 | Assembly parts                                                      |
| To fit          | Width: 800 mm                                                       |
|                 | Height: 1,200 mm                                                    |
| Packs of        | 1 pc(s).                                                            |
| Net weight      | 7.8                                                                 |
| Gross weight    | 8.4                                                                 |
| EAN             | 4028177968134                                                       |
|                 |                                                                     |