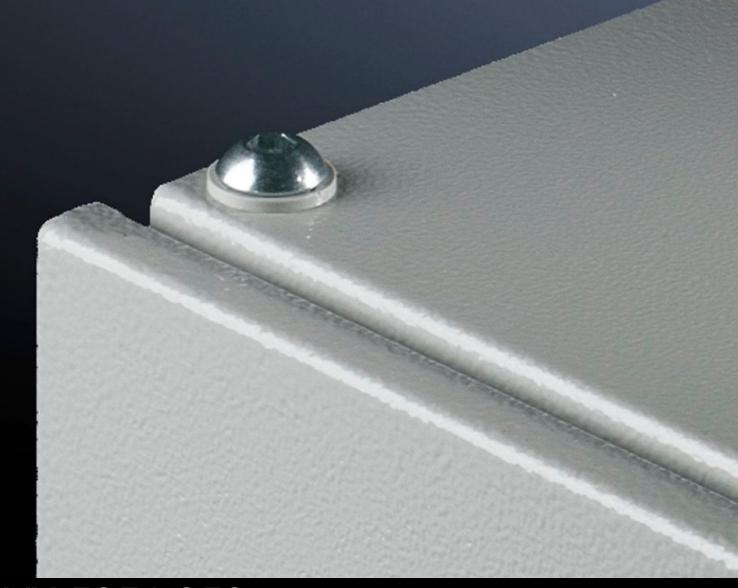

## VX 5051.250 - Roof mounting screw for VX

For screw-fastening the roof plate instead of eyebolts. With contact washers for potential equalisation.

## **Features**

| Model No.             | VX 5051.250                                                                   |  |
|-----------------------|-------------------------------------------------------------------------------|--|
| Material              | Steel                                                                         |  |
| Surface finish        | zinc-plated                                                                   |  |
| Supply includes       | 20 pan head screws M12 x 20, hex socket<br>20 serrated sealing washers A 12.5 |  |
| Dimensions            | Thread: M12                                                                   |  |
| Packs of              | 20 pc(s).                                                                     |  |
| Net weight            | 0.54                                                                          |  |
| Gross weight          | 0.56                                                                          |  |
| Customs tariff number | 73181900                                                                      |  |
| EAN                   | 4028177972230                                                                 |  |