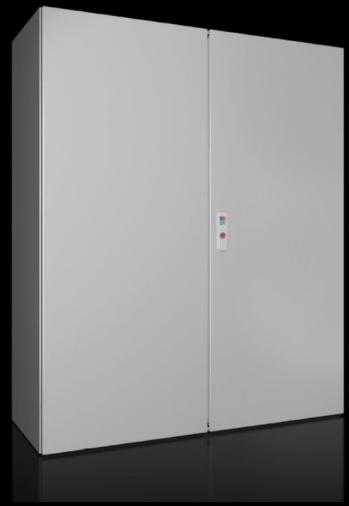

## AX 5051.335 - Door, right for AX

## Features

| Model No.             | AX 5051.335                                                  |
|-----------------------|--------------------------------------------------------------|
| Material              | Door: Sheet steel, all-round foamed-in PU seal               |
| Surface finish        | Dipcoat-primed, powder-coated on the outside, textured paint |
| Colour                | RAL 7035                                                     |
| Supply includes       | Locking rod, complete  Lock plate                            |
| To fit                | Width: 500 mm<br>Height: 1,200 mm                            |
| Packs of              | 1 pc(s).                                                     |
| Net weight            | 10.04                                                        |
| Gross weight          | 10.54                                                        |
| Customs tariff number | 94039910                                                     |
| EAN                   | 4028177949188                                                |
| ETIM 9                | EC000261                                                     |
| ECLASS 8.0            | 27180101                                                     |