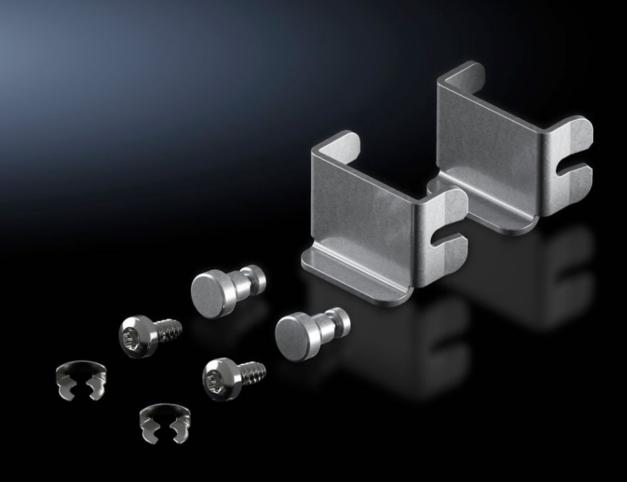

## VX 5301.235 - Internal latch for side panel, screwfastened, sheet steel

Internal latch for side panel, screw-fastened. The side panels on the frame section are additionally screw-fastened from the inside with latching brackets.

## Features

| Model No.                               | VX 5301.235                                                                                                                                                                                      |
|-----------------------------------------|--------------------------------------------------------------------------------------------------------------------------------------------------------------------------------------------------|
| Product description                     | Additional security is achieved via the option of latching the side<br>panel from the inside. The side panels on the frame section are<br>screw-fastened from the inside with latching brackets. |
| Surface finish                          | Sheet steel, zinc-plated                                                                                                                                                                         |
| Supply includes                         | 2 mounting brackets<br>Assembly parts                                                                                                                                                            |
| Assembly instruction                    | Access via the front and rear doors must be guaranteed                                                                                                                                           |
| IP protection category to IEC 60<br>529 | IP 55 (in conjunction with enclosures from the VX, VX IT series)                                                                                                                                 |
| Packs of                                | 2 pc(s).                                                                                                                                                                                         |
| Net weight                              | 0.11                                                                                                                                                                                             |
| Gross weight                            | 0.131                                                                                                                                                                                            |
| Customs tariff number                   | 73269098                                                                                                                                                                                         |
| EAN                                     | 4028177952454                                                                                                                                                                                    |
| ETIM 9                                  | EC000327                                                                                                                                                                                         |
| ECLASS 8.0                              | 27409217                                                                                                                                                                                         |
|                                         |                                                                                                                                                                                                  |