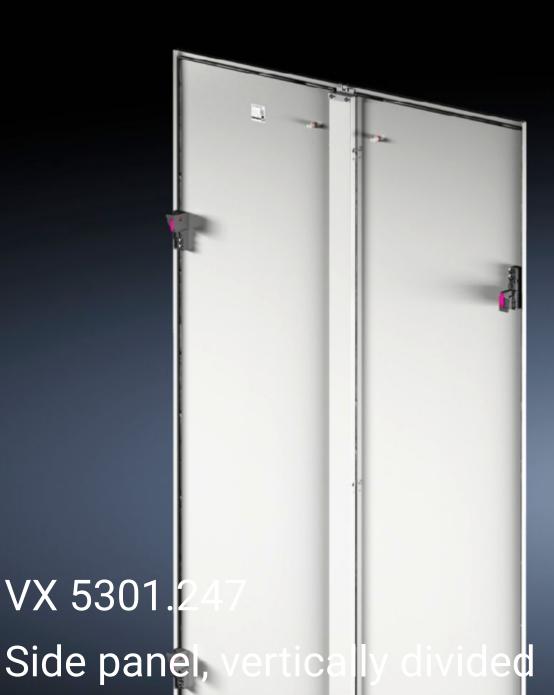

## VX 5301.247 - Side panel, vertically divided for VX IT

Side panels, vertically divided, for VX IT

## **Features**

| Model No.                               | VX 5301.247                                                     |
|-----------------------------------------|-----------------------------------------------------------------|
| Benefits                                | Easy to use                                                     |
|                                         | Easy to close with snap fasteners                               |
|                                         | Optimum access to all installed components                      |
|                                         | Opening is only possible via internal locking elements, which   |
|                                         | requires free access via the doors, but significantly increases |
|                                         | access security                                                 |
|                                         | Individual side parts may be completely dismantled at any time  |
|                                         | without the need for tools                                      |
| Material                                | Sheet steel                                                     |
| Surface finish                          | Powder-coated                                                   |
| Colour                                  | RAL 7035                                                        |
| Supply includes                         | 2 side parts                                                    |
|                                         | Punched rail                                                    |
|                                         | 6 Hinges                                                        |
|                                         | 4 quick-release fasteners                                       |
|                                         | Assembly parts                                                  |
| Assembly instruction                    | Access via the front and rear doors must be guaranteed          |
| To fit                                  | Enclosure type: VX IT                                           |
| IP protection category to IEC 60<br>529 | IP 20                                                           |
| Basic material                          | Sheet steel                                                     |