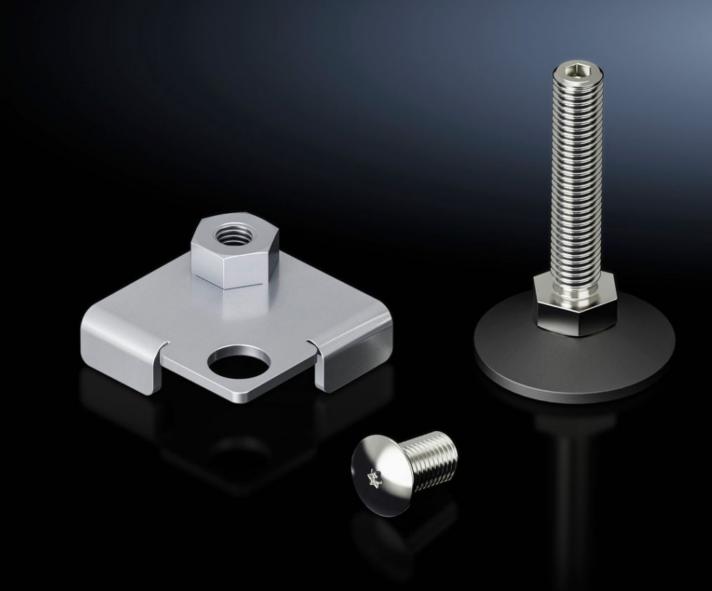

## VX 5301.326 - Levelling feet with internal adjustment, for VX IT

Levelling feet with internal adjustment, to compensate for floor irregularities.

## **Features**

| Model No.             | VX 5301.326                                                                                                                                                                                                                                                                          |
|-----------------------|--------------------------------------------------------------------------------------------------------------------------------------------------------------------------------------------------------------------------------------------------------------------------------------|
| Product description   | The mounting bracket is used to offset and secure the levelling foot beneath the enclosure frame in the interior section. In this way, the levelling foot is conveniently adjusted from the enclosure interior using the multi-tooth drive integrated into the levelling foot shaft. |
| Supply includes       | 4 levelling feet, M12, with TX30 hex socket drive                                                                                                                                                                                                                                    |
|                       | 4 mounting brackets Assembly parts                                                                                                                                                                                                                                                   |
| Load capacity         | Max. admissible static load: 3000 N per levelling foot                                                                                                                                                                                                                               |
| Levelling range       | 18 - 63 mm                                                                                                                                                                                                                                                                           |
| Packs of              | 4 pc(s).                                                                                                                                                                                                                                                                             |
| Net weight            | 0.76                                                                                                                                                                                                                                                                                 |
| Gross weight          | 0.796                                                                                                                                                                                                                                                                                |
| Customs tariff number | 73269098                                                                                                                                                                                                                                                                             |
| EAN                   | 4028177952478                                                                                                                                                                                                                                                                        |
| ETIM 9                | EC000721                                                                                                                                                                                                                                                                             |
| ECLASS 8.0            | 27182003                                                                                                                                                                                                                                                                             |