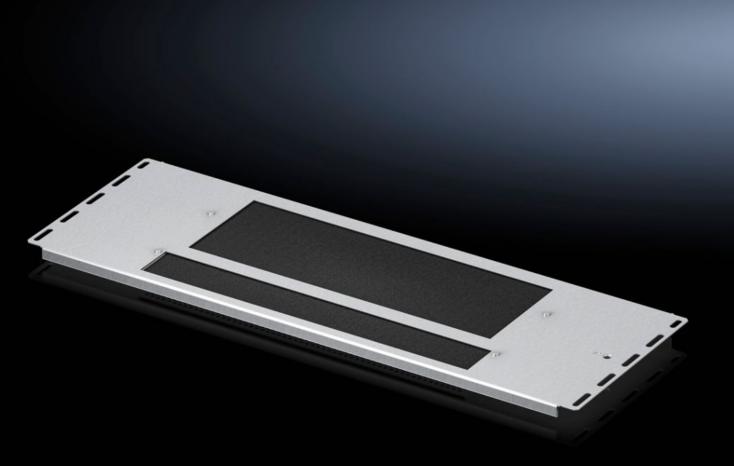

## VX 5301.330 - Gland plate modules, vented for VX IT

For closing the base

#### **Features**

| Model No.                     | VX 5301.330                                                                                                                                                                                 |
|-------------------------------|---------------------------------------------------------------------------------------------------------------------------------------------------------------------------------------------|
| Product description           | For closing the base                                                                                                                                                                        |
| Benefits                      | Large perforated section to support passive climate control of the enclosure Filter mat slides in from above for easy replacement                                                           |
| Material                      | Sheet steel                                                                                                                                                                                 |
| Surface finish                | Zinc-plated                                                                                                                                                                                 |
| Supply includes               | Gland plate modules, vented<br>Filter mat<br>Assembly parts                                                                                                                                 |
| Assembly instruction          | Several gland module plates must be combined to seal the base completely in the VX IT  The gland plate module may be combined in exchange with other base modules with a depth of 237.5 mm. |
| Dimensions                    | Depth: 237.5 mm                                                                                                                                                                             |
| To fit                        | Enclosure type: VX IT<br>Width: = 600 mm                                                                                                                                                    |
| Packs of                      | 1 pc(s).                                                                                                                                                                                    |
| Net weight                    | 1.44                                                                                                                                                                                        |
| Gross weight                  | 1.64                                                                                                                                                                                        |
| PCF per pack (cradle-to-gate) | 6.2 kg CO2 eq (Cat B)                                                                                                                                                                       |
| Note on PCF category          | Category B: PCF value (cradle-to-gate) based on the product weight approximately calculated and self-declared                                                                               |
| Customs tariff number         | 94039910                                                                                                                                                                                    |
| EAN                           | 4028177950825                                                                                                                                                                               |
| ETIM 9                        | EC002620                                                                                                                                                                                    |